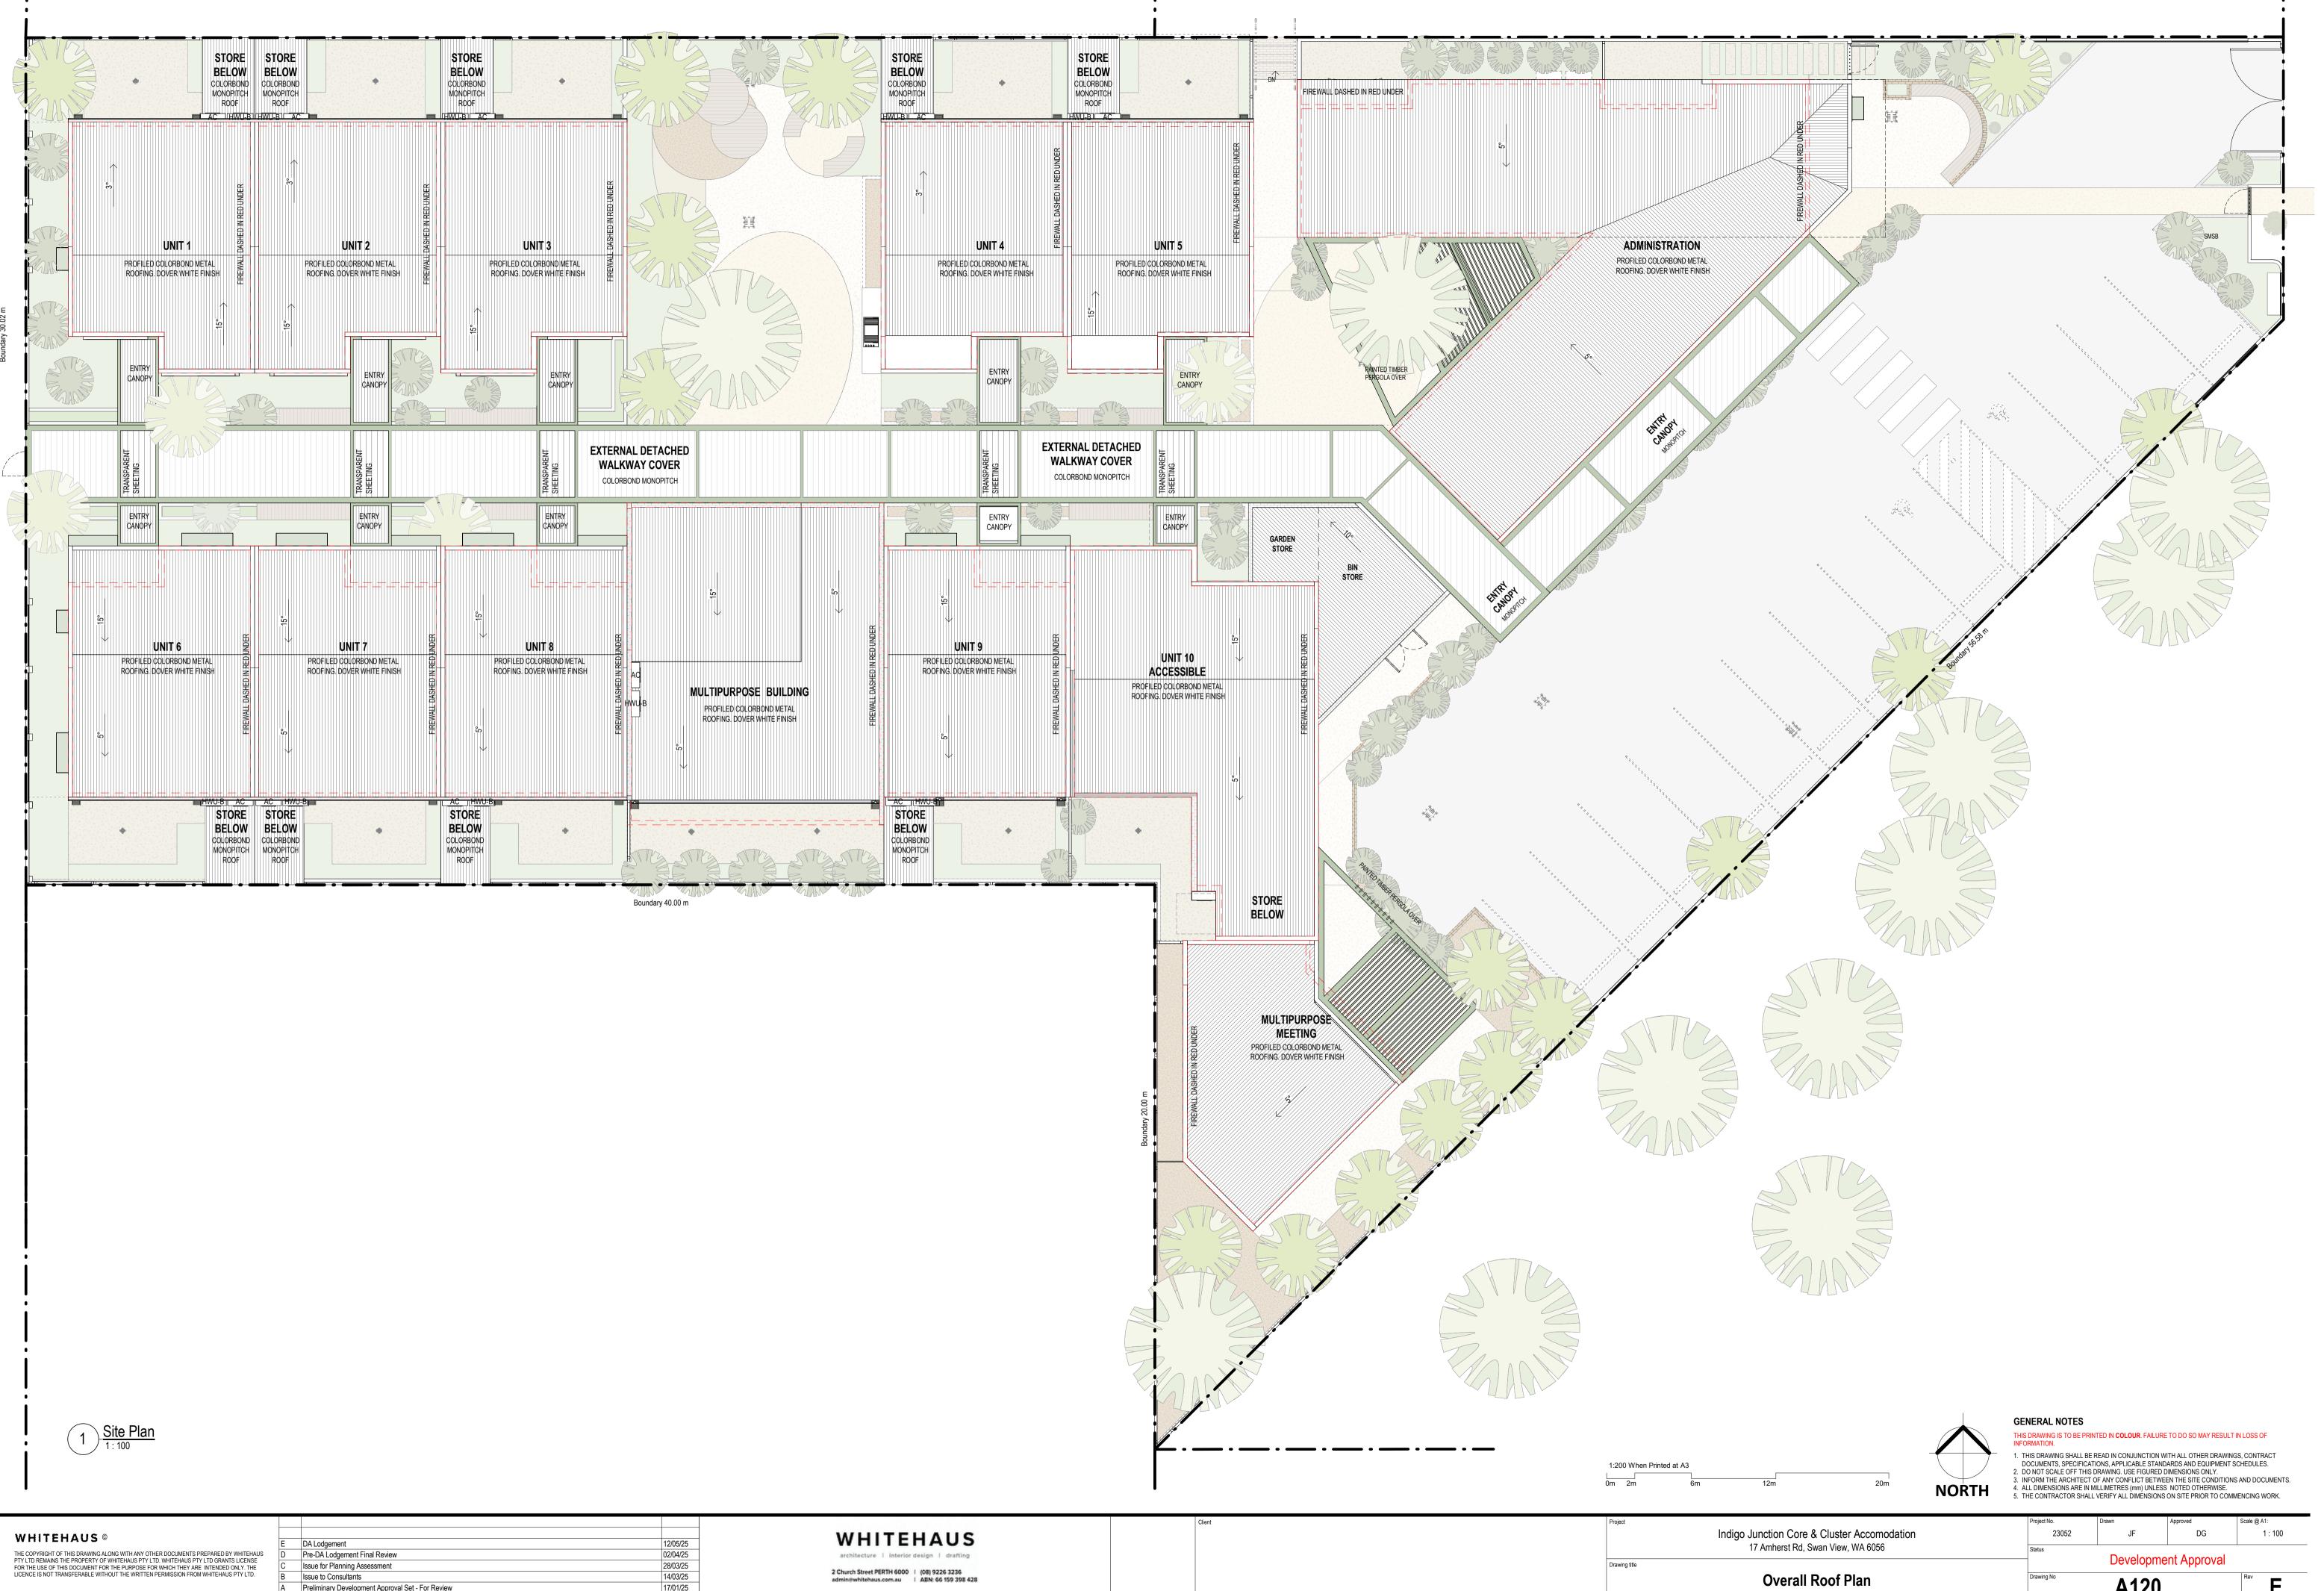

17/01/25 Preliminary Development Approval Set - For Review

| Overall Roof Plan                   | Drawing No           | A120        |                | Rev                    |
|-------------------------------------|----------------------|-------------|----------------|------------------------|
| 7 Amherst Rd, Swan View, WA 6056    | Development Approval |             |                |                        |
| unction Core & Cluster Accomodation | Project No.<br>23052 | Drawn<br>JF | Approved<br>DG | Scale @ A1:<br>1 : 100 |