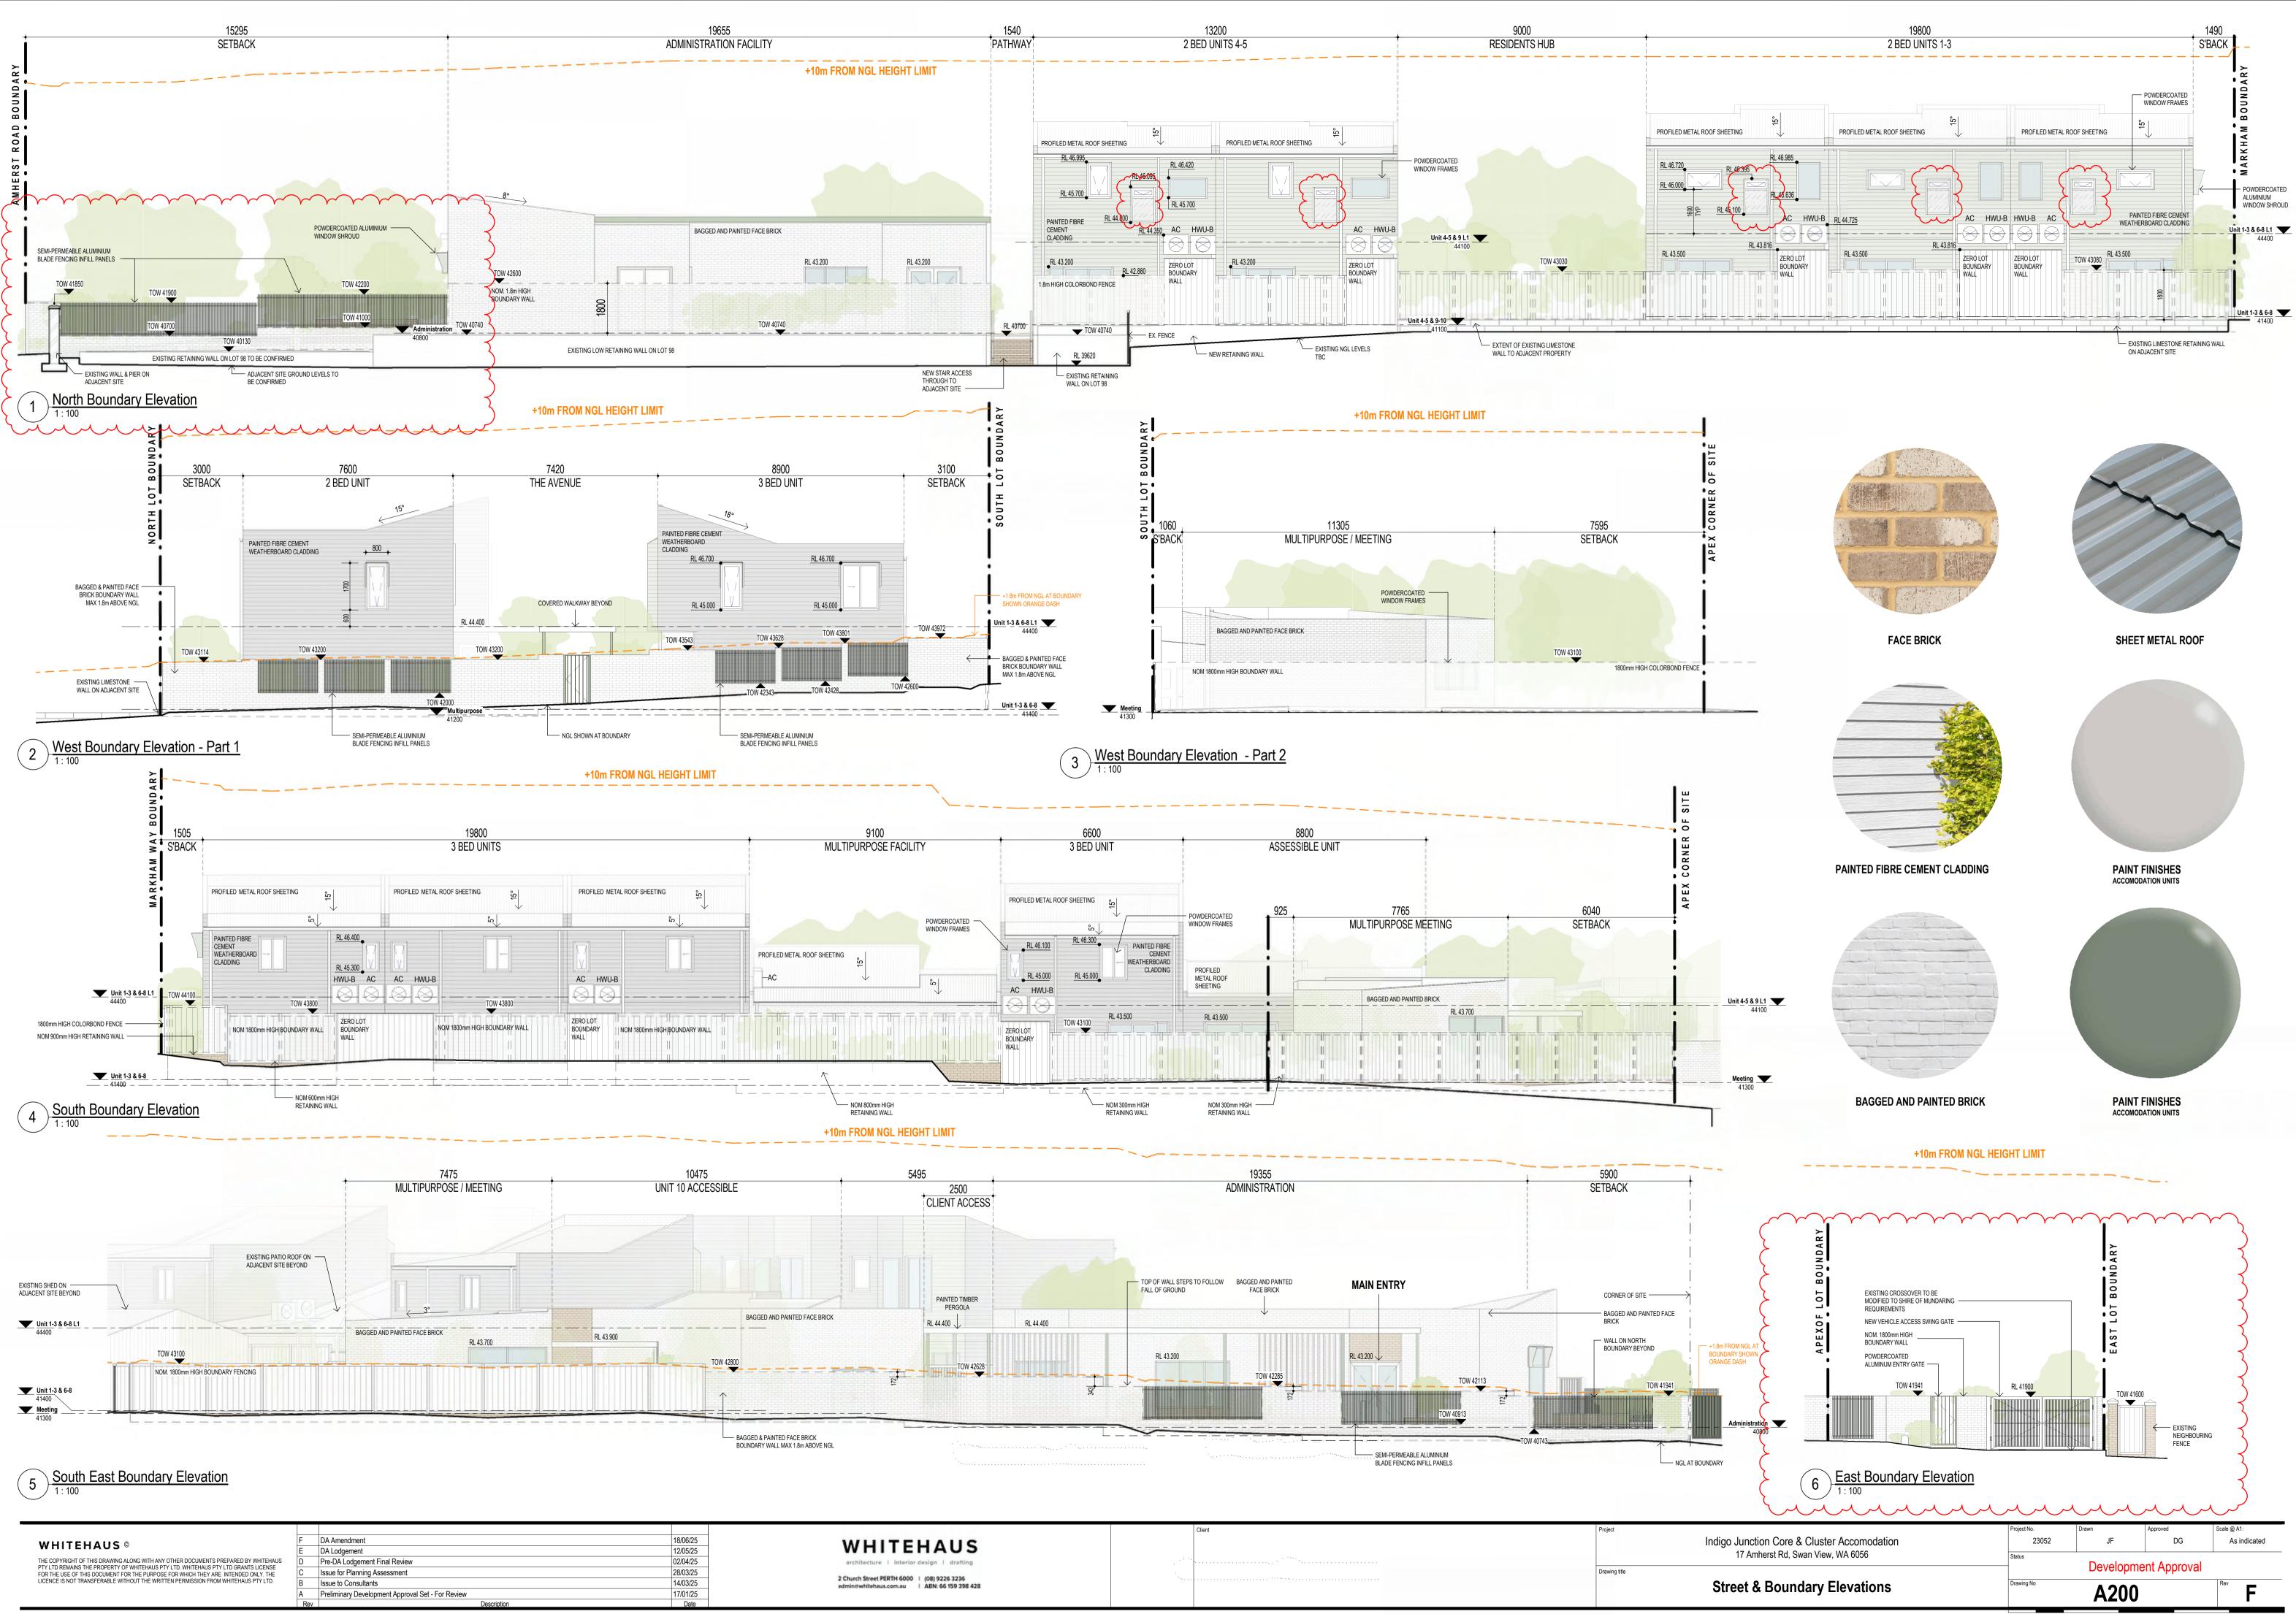

|              |  |  |
| Sun and Ventilation Diagram          | Drawing No A111      |           |             | Rev          |  |  |
| Our and Ventilation Diagram          |                      | A111      |             | E            |  |  |





17/01/25 Preliminary Development Approval Set - For Review

| Overall Roof Plan                   | Drawing No           | A120        |                | Rev                    |
|-------------------------------------|----------------------|-------------|----------------|------------------------|
| 7 Amherst Rd, Swan View, WA 6056    | Development Approval |             |                |                        |
| unction Core & Cluster Accomodation | Project No.<br>23052 | Drawn<br>JF | Approved<br>DG | Scale @ A1:<br>1 : 100 |



| HITEHAUS                                                                |                | Client | Project       | Indigo J |
|-------------------------------------------------------------------------|----------------|--------|---------------|----------|
| cture   interior design   drafting                                      |                |        |               |          |
| reet PERTH 6000 I (08) 9226 3236<br>tehaus.com.au I ABN: 66 159 398 428 | 1.<br>1.<br>1. |        | Drawing title | Stre     |
|                                                                         |                |        |               |          |



|