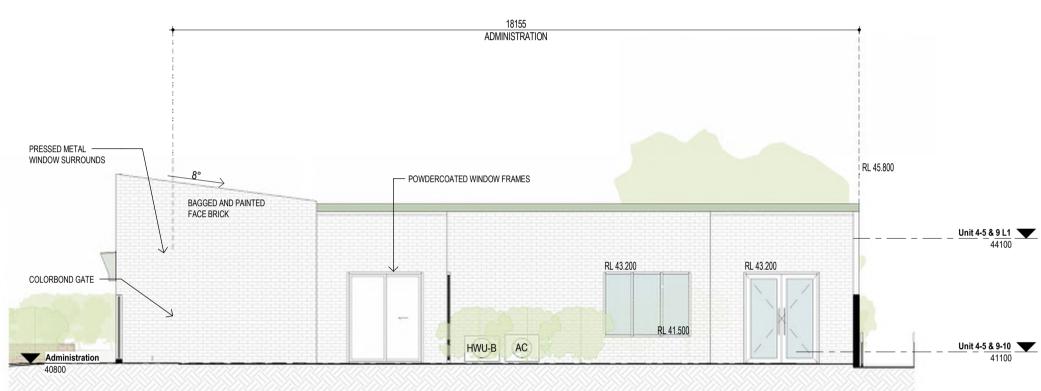

12/05/25 02/04/25 28/03/25 14/03/25 17/01/25 Date

| WHITEHAUS<br>architecture   interior design   drafting<br>2 Church Street PIRTH 6000   (08) 9226 3236<br>admin@whitehaus.com.au   ABN: 66 159 398 428 | Client | Project Indigo Junction Core & Cluster Accomodation | Project No.<br>23052 | Drawn        | Approved<br>DG | Scale @ A1:<br>As indicated |
|-------------------------------------------------------------------------------------------------------------------------------------------------------|--------|-----------------------------------------------------|----------------------|--------------|----------------|-----------------------------|
|                                                                                                                                                       |        | 17 Amherst Rd, Swan View, WA 6056                   | Status               | Developm     | ment Approva   | ١                           |
|                                                                                                                                                       |        | Elevations Administration                           | Drawing No           | <b>A30</b> 1 | 1              | Rev                         |
|                                                                                                                                                       |        |                                                     | 0                    |              |                | <u></u>                     |