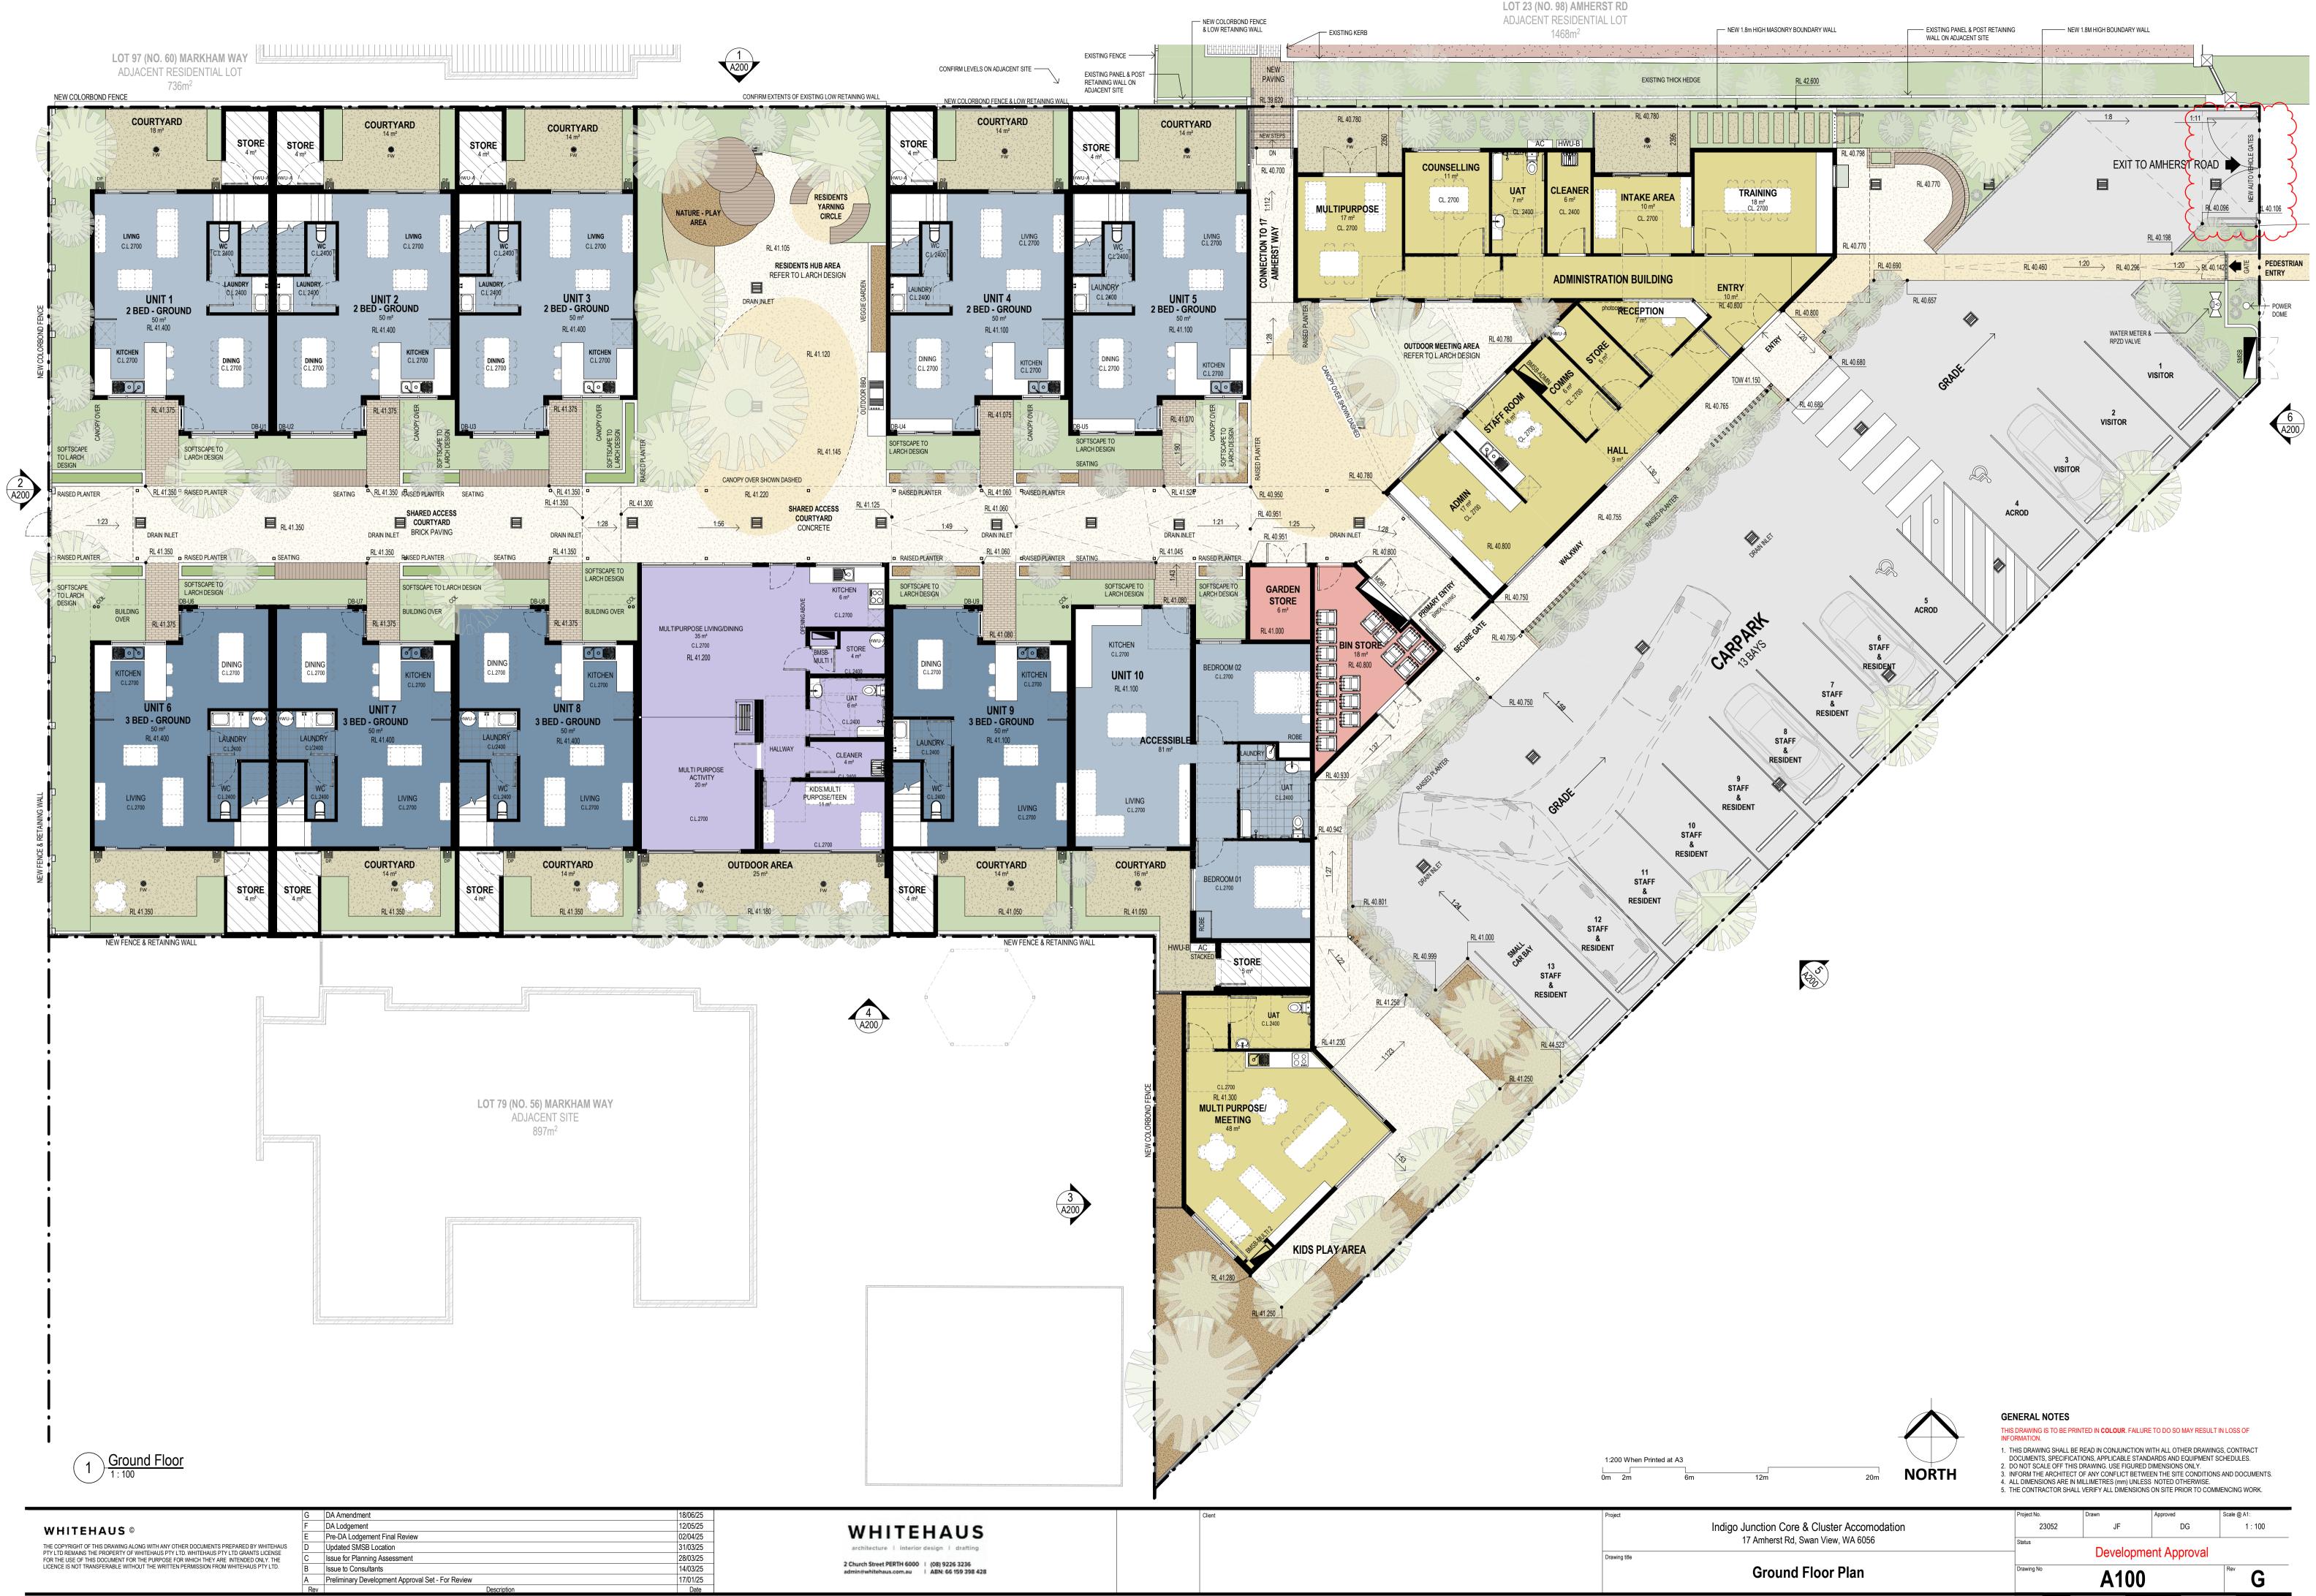

|                                                                                                                                                                           | G                | DA Amendment                                      | 18/06/25 |                                  |
|---------------------------------------------------------------------------------------------------------------------------------------------------------------------------|------------------|---------------------------------------------------|----------|----------------------------------|
| WHITEHAUS ©                                                                                                                                                               | F                | DA Lodgement                                      | 12/05/25 | 14/11                            |
|                                                                                                                                                                           | E Pre-DA Lodgeme | Pre-DA Lodgement Final Review                     | 02/04/25 | WH WH                            |
| THE COPYRIGHT OF THIS DRAWING ALONG WITH ANY OTHER DOCUMENTS PREPARED BY WHITEHAUS<br>PTY LTD REMAINS THE PROPERTY OF WHITEHAUS PTY LTD. WHITEHAUS PTY LTD GRANTS LICENSE | D                | Updated SMSB Location                             | 31/03/25 | architectu                       |
| FOR THE USE OF THIS DOCUMENT FOR THE PURPOSE FOR WHICH THEY ARE INTENDED ONLY. THE                                                                                        | С                | Issue for Planning Assessment                     | 28/03/25 |                                  |
| LICENCE IS NOT TRANSFERABLE WITHOUT THE WRITTEN PERMISSION FROM WHITEHAUS PTY LTD.                                                                                        | В                | Issue to Consultants                              | 14/03/25 | 2 Church Stree<br>adminitiwhiteh |
|                                                                                                                                                                           | А                | Preliminary Development Approval Set - For Review | 17/01/25 |                                  |
|                                                                                                                                                                           | D                | Description                                       | Data     |                                  |

| Ground Floor Plan                   | Drawing No           | A100        | _              | Rev <b>G</b>           |  |
|-------------------------------------|----------------------|-------------|----------------|------------------------|--|
| 7 Amherst Rd, Swan View, WA 6056    | Development Approval |             |                |                        |  |
| unction Core & Cluster Accomodation | Project No.<br>23052 | Drawn<br>JF | Approved<br>DG | Scale @ A1:<br>1 : 100 |  |