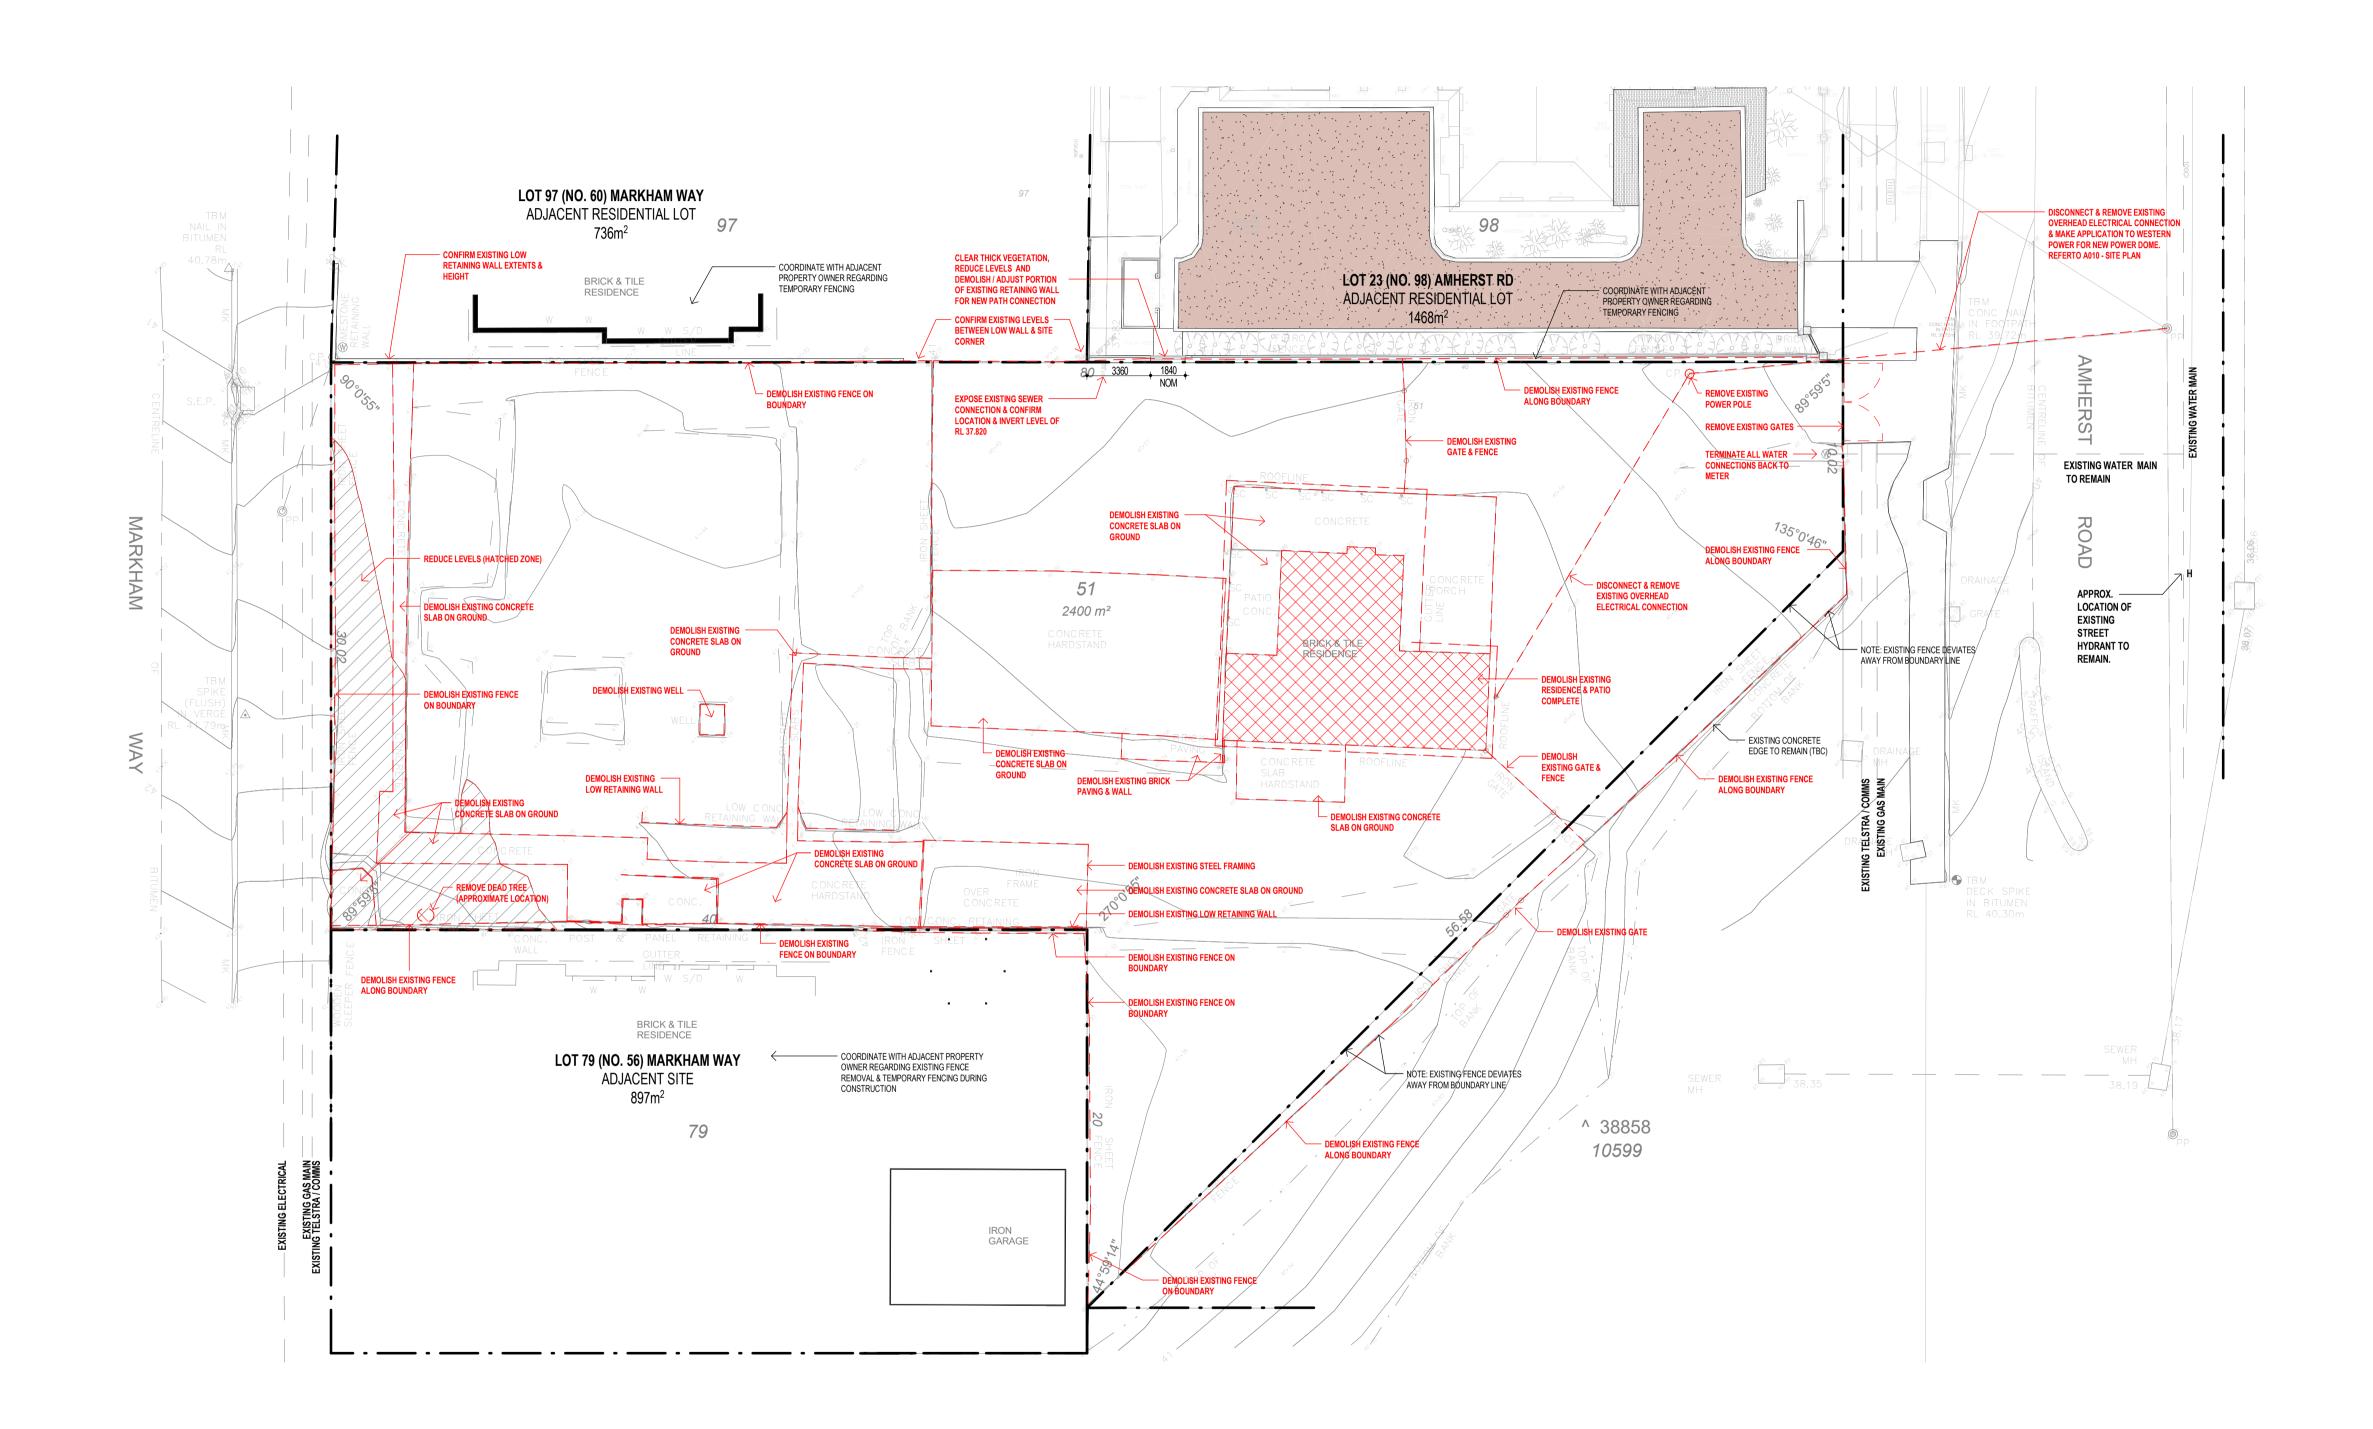

| WHITEHAUS ©       F         E       E         THE COPYRIGHT OF THIS DRAWING ALONG WITH ANY OTHER DOCUMENTS PREPARED BY WHITEHAUS PTY LTD GRANTS LICENSE       D         PTY LTD REMAINS THE PROPERTY OF WHITEHAUS PTY LTD. WHITEHAUS PTY LTD GRANTS LICENSE       D         C       C       C | F     DA Lodgement       E     Pre-DA Lodgement Final Review       D     Issue for Planning Assessment       C     Issue to Consultants | 12/05/25<br>02/04/25<br>28/03/25<br>14/03/25 | WHITEHAUS<br>architecture   interior design   drafting                                        | Client | Project Drawing title | Indigo Junction Core & Cluster Accomodation<br>17 Amherst Rd, Swan View, WA 6056 | Project No.     Drawn     Approved     Scale @ A1:       23052     JF     DG     1:200 |      |     |
|-----------------------------------------------------------------------------------------------------------------------------------------------------------------------------------------------------------------------------------------------------------------------------------------------|-----------------------------------------------------------------------------------------------------------------------------------------|----------------------------------------------|-----------------------------------------------------------------------------------------------|--------|-----------------------|----------------------------------------------------------------------------------|----------------------------------------------------------------------------------------|------|-----|
| LICENCE IS NOT TRANSFERABLE WITHOUT THE WRITTEN PERMISSION FROM WHITEHAUS PTY LTD.                                                                                                                                                                                                            | Preliminary Development Approval Set - For Review           Preliminary DA Assessment           Rev         Description                 | 17/01/25<br>17/12/24<br>Date                 | 2 Church Street PERTH 6000   (08) 9226 3236<br>adminitiwhitehaus.com.au   ABN: 66 159 398 428 |        |                       | Demolition Plan                                                                  | Drawing No                                                                             | A003 | Rev |
|                                                                                                                                                                                                                                                                                               |                                                                                                                                         |                                              |                                                                                               |        |                       |                                                                                  | 0                                                                                      |      |     |

| 1:200 When Print<br>L<br>0m 2m | ed at A1<br>6m | 12m | ]<br>20m | NORTH |
|--------------------------------|----------------|-----|----------|-------|

# GENERAL NOTES

THIS DRAWING IS TO BE PRINTED IN **COLOUR**. FAILURE TO DO SO MAY RESULT IN LOSS OF INFORMATION.

- THIS DRAWING SHALL BE READ IN CONJUNCTION WITH ALL OTHER DRAWINGS, CONTRACT DOCUMENTS, SPECIFICATIONS, APPLICABLE STANDARDS AND EQUIPMENT SCHEDULES.
   DO NOT SCALE OFF THIS DRAWING. USE FIGURED DIMENSIONS ONLY.
   INFORM THE ARCHITECT OF ANY CONFLICT BETWEEN THE SITE CONDITIONS AND DOCUMENTS.
   ALL DIMENSIONS ARE IN MILLIMETRES (mm) UNLESS NOTED OTHERWISE.
   THE CONTRACTOR SHALL VERIFY ALL DIMENSIONS ON SITE PRIOR TO COMMENCING WORK.