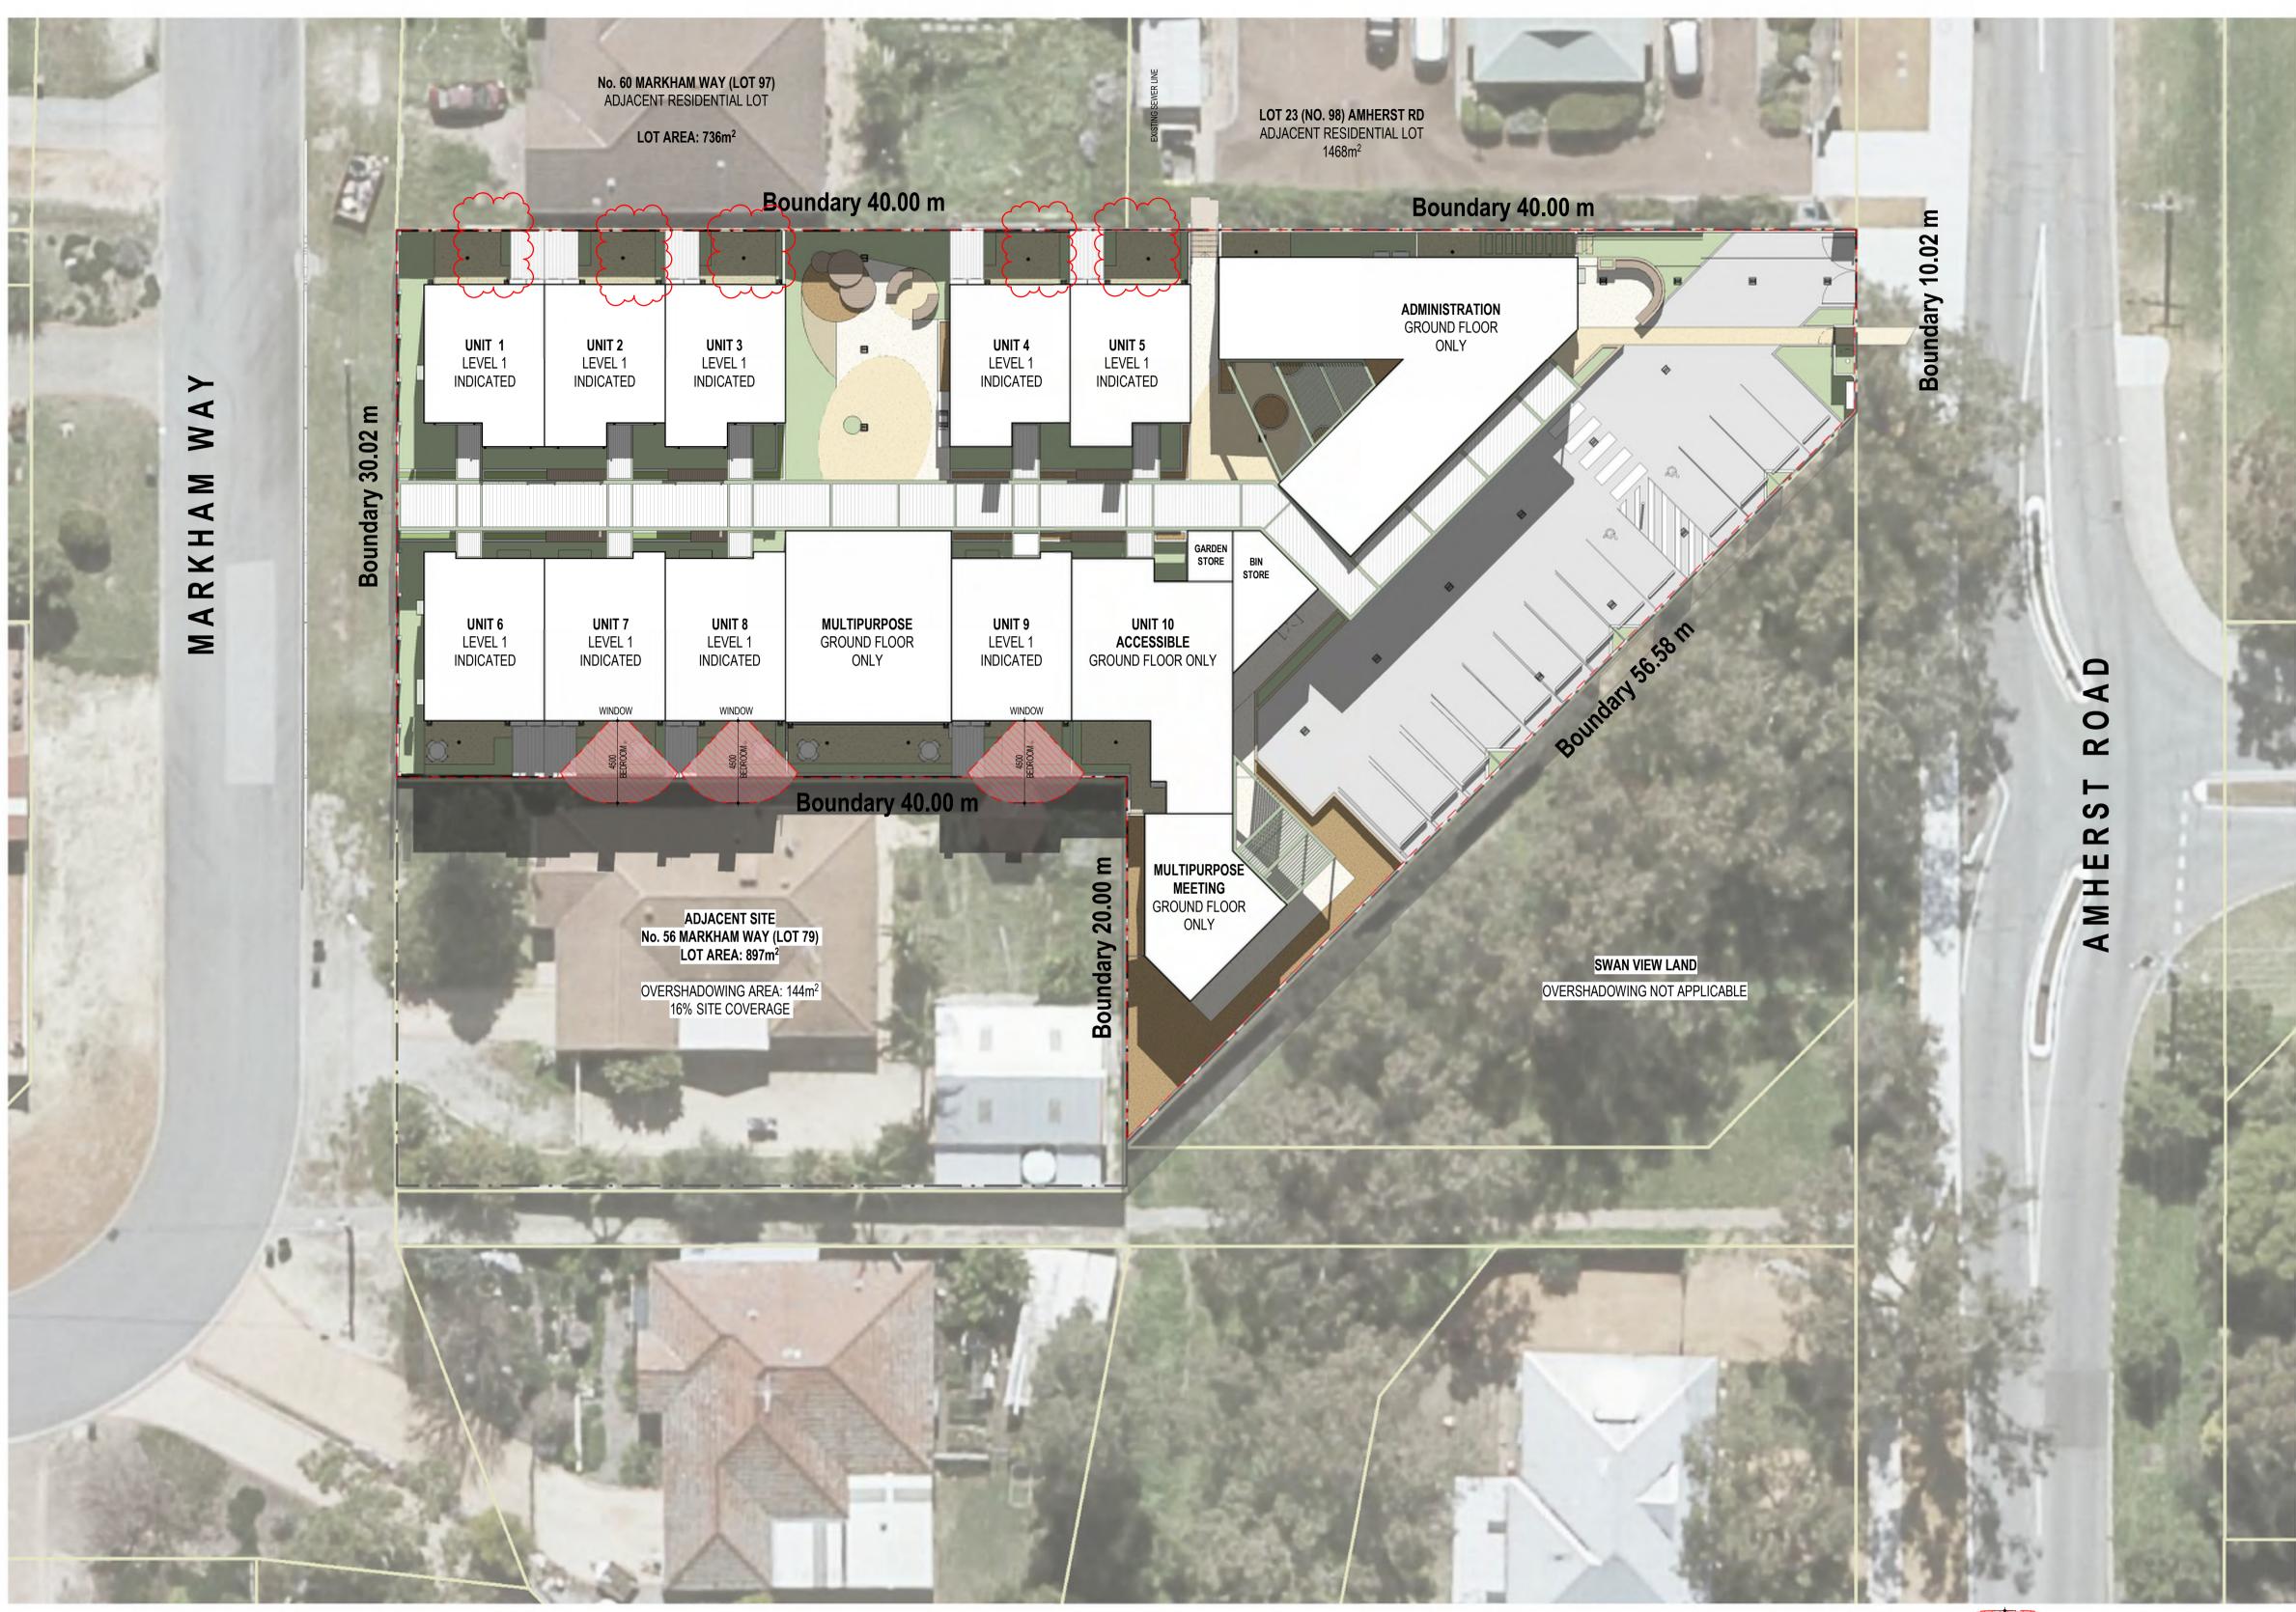

 $1 \underbrace{\frac{\text{Site Plan}}{1:200}}$ 

|                                                                                                                                                                           | G   | DA Amendment                                      | 18/06/25 |                                       |
|---------------------------------------------------------------------------------------------------------------------------------------------------------------------------|-----|---------------------------------------------------|----------|---------------------------------------|
| WHITEHAUS ©                                                                                                                                                               | F   | DA Lodgement                                      | 12/05/25 | 14/11                                 |
| WHITEHAUS                                                                                                                                                                 | E   | Pre-DA Lodgement Final Review                     | 02/04/25 | VV H                                  |
| THE COPYRIGHT OF THIS DRAWING ALONG WITH ANY OTHER DOCUMENTS PREPARED BY WHITEHAUS                                                                                        | D   | Updated SMSB Location                             | 31/03/25 | architecture                          |
| PTY LTD REMAINS THE PROPERTY OF WHITEHAUS PTY LTD. WHITEHAUS PTY LTD GRANTS LICENSE<br>FOR THE USE OF THIS DOCUMENT FOR THE PURPOSE FOR WHICH THEY ARE INTENDED ONLY. THE | С   | Issue for Planning Assessment                     | 28/03/25 |                                       |
| LICENCE IS NOT TRANSFERABLE WITHOUT THE WRITTEN PERMISSION FROM WHITEHAUS PTY LTD.                                                                                        | В   | Issue to Consultants                              | 14/03/25 | 2 Church Street P<br>adminitiwhitehau |
|                                                                                                                                                                           | А   | Preliminary Development Approval Set - For Review | 17/01/25 |                                       |
|                                                                                                                                                                           | Rev | Description                                       | Date     |                                       |

|                                      | 0                    |      |    |                        |  |  |
|--------------------------------------|----------------------|------|----|------------------------|--|--|
| Site Plan                            | Drawing No           | A010 |    | Rev <b>G</b>           |  |  |
| 17 Amherst Rd, Swan View, WA 6056    | Development Approval |      |    |                        |  |  |
| Junction Core & Cluster Accomodation | Project No.<br>23052 | JF   | DG | Scale @ A1:<br>1 : 200 |  |  |