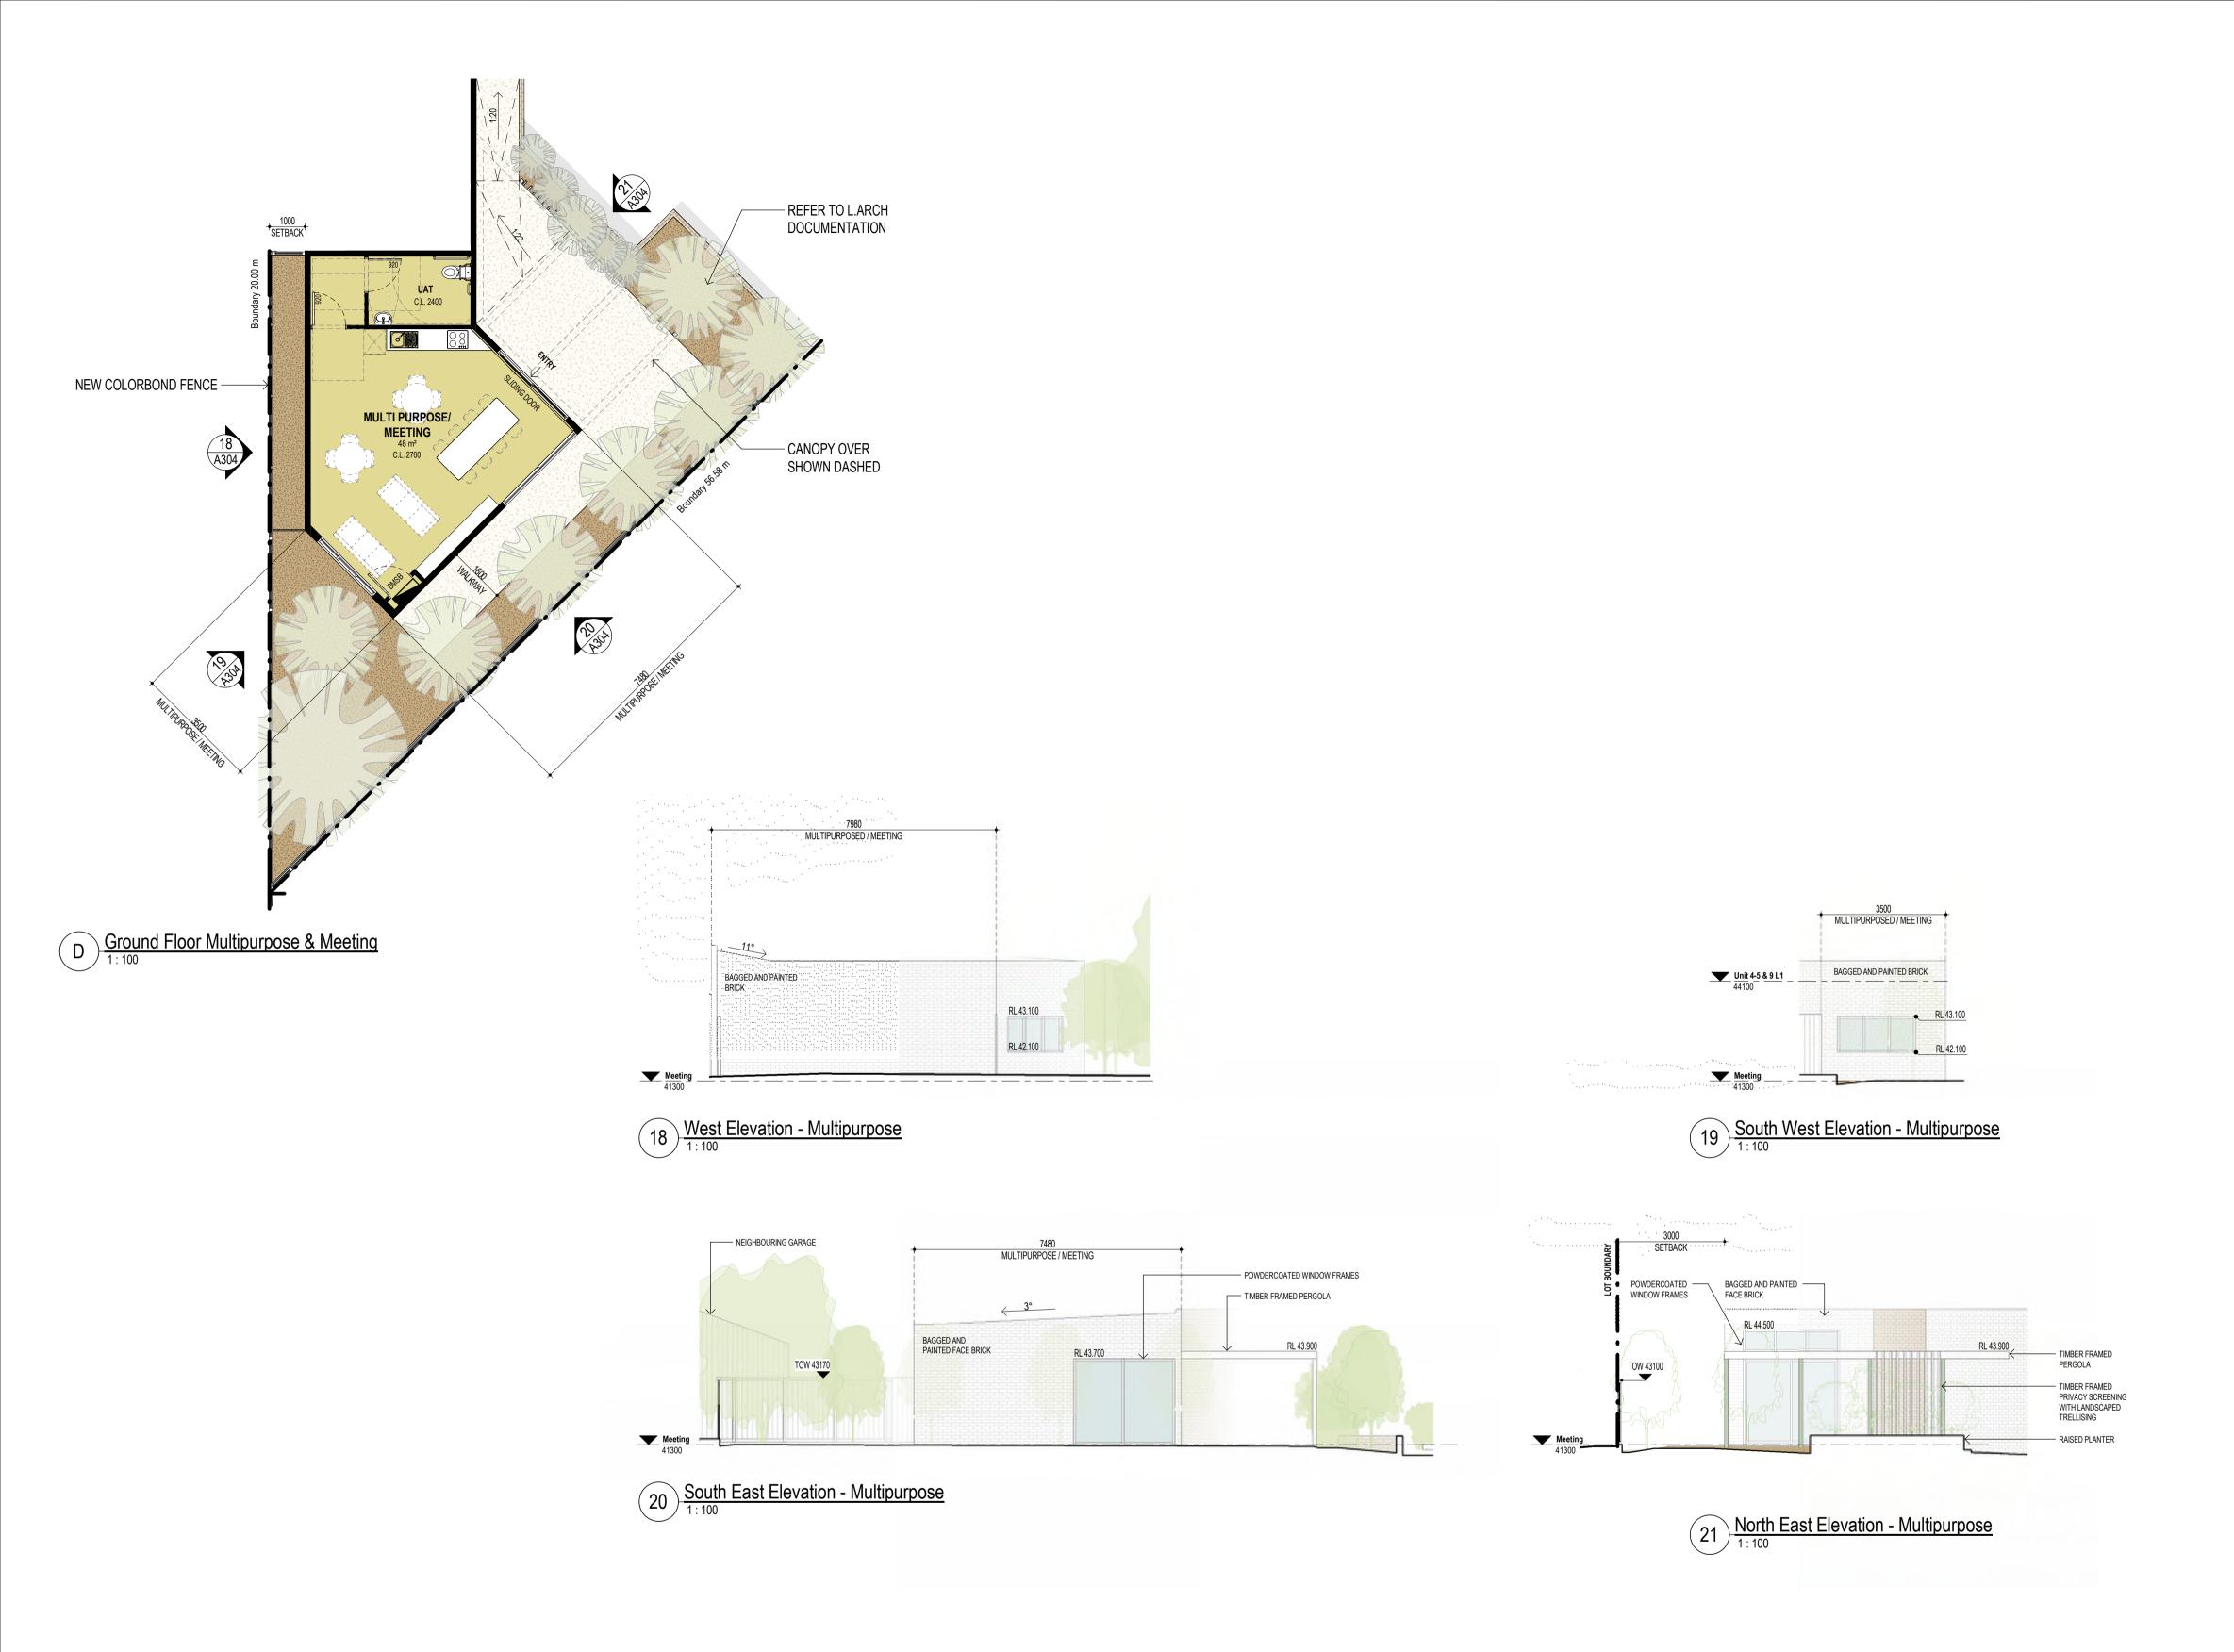

| WHITEHAUS<br>rchitecture   interior design   drafting<br>surch Street PERTH 6000   (08) 9226 3236<br>interwhitehaus.com.au   ABN: 66 159 398 428 | Client | Project<br>Indigo Junction Core & Cluster Accomodation<br>17 Amherst Rd, Swan View, WA 6056<br>Drawing tite<br>Elevations Multipurpose | Project No.<br>23052<br>Status | Drawn<br>JF | Approved<br>DG   | Scale @ A1:<br>As indicated |     |
|--------------------------------------------------------------------------------------------------------------------------------------------------|--------|----------------------------------------------------------------------------------------------------------------------------------------|--------------------------------|-------------|------------------|-----------------------------|-----|
|                                                                                                                                                  |        |                                                                                                                                        | Elevations Multipurpose        | Drawing No  | Developm<br>A304 | nent Approval               | Rev |
|                                                                                                                                                  |        |                                                                                                                                        |                                | 0           |                  |                             |     |

FACE BRICK

PAINTED FIBRE CEMENT CLADDING

BAGGED AND PAINTED BRICK

SHEET METAL ROOF

PAINT FINISHES ACCOMODATION UNITS

PAINT FINISHES ACCOMODATION UNITS