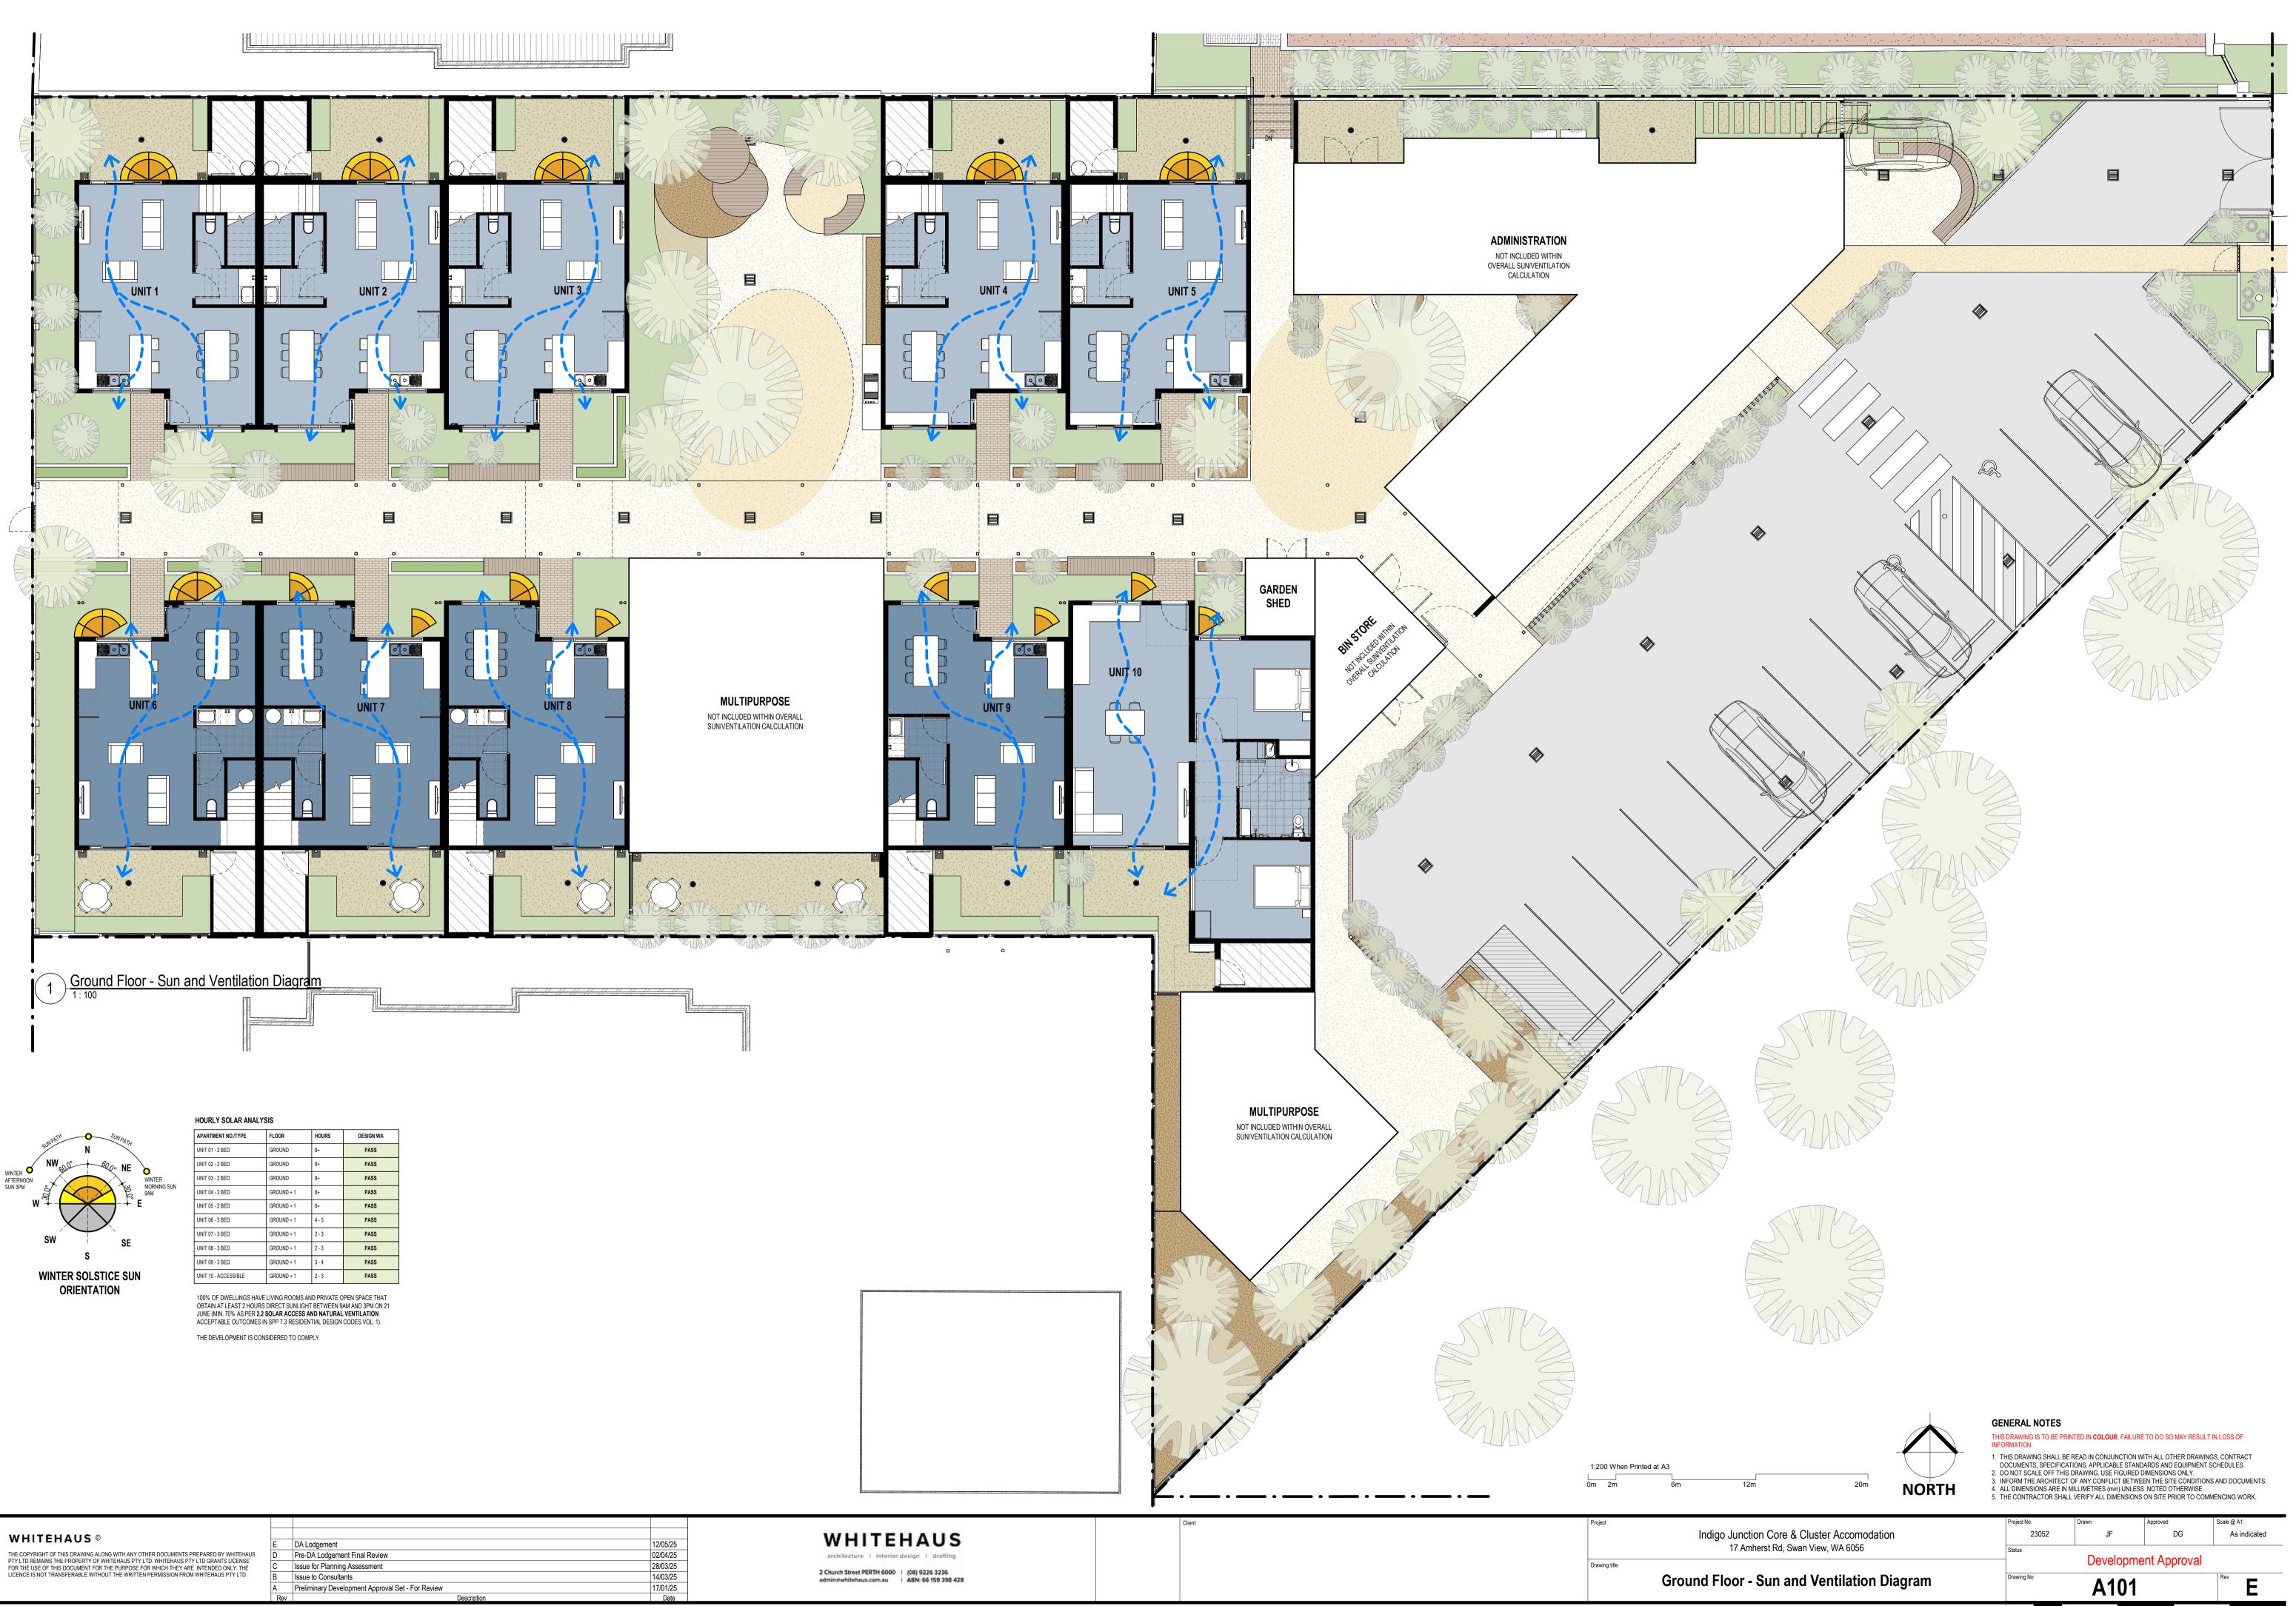

| HOURLY SOLAR ANALYSIS |            |       |           |  |  |  |
|-----------------------|------------|-------|-----------|--|--|--|
| APARTMENT NO./TYPE    | FLOOR      | HOURS | DESIGN WA |  |  |  |
| UNIT 01 - 2 BED       | GROUND     | 8+    | PASS      |  |  |  |
| UNIT 02 - 2 BED       | GROUND     | 8+    | PASS      |  |  |  |
| UNIT 03 - 2 BED       | GROUND     | 8+    | PASS      |  |  |  |
| UNIT 04 - 2 BED       | GROUND + 1 | 8+    | PASS      |  |  |  |
| UNIT 05 - 2 BED       | GROUND + 1 | 8+    | PASS      |  |  |  |
| UNIT 06 - 3 BED       | GROUND + 1 | 4 - 5 | PASS      |  |  |  |
| UNIT 07 - 3 BED       | GROUND + 1 | 2 - 3 | PASS      |  |  |  |
| UNIT 08 - 3 BED       | GROUND + 1 | 2 - 3 | PASS      |  |  |  |
| UNIT 09 - 3 BED       | GROUND + 1 | 3 - 4 | PASS      |  |  |  |
| UNIT 10 - ACCESSIBLE  | GROUND + 1 | 2 - 3 | PASS      |  |  |  |
|                       |            |       |           |  |  |  |