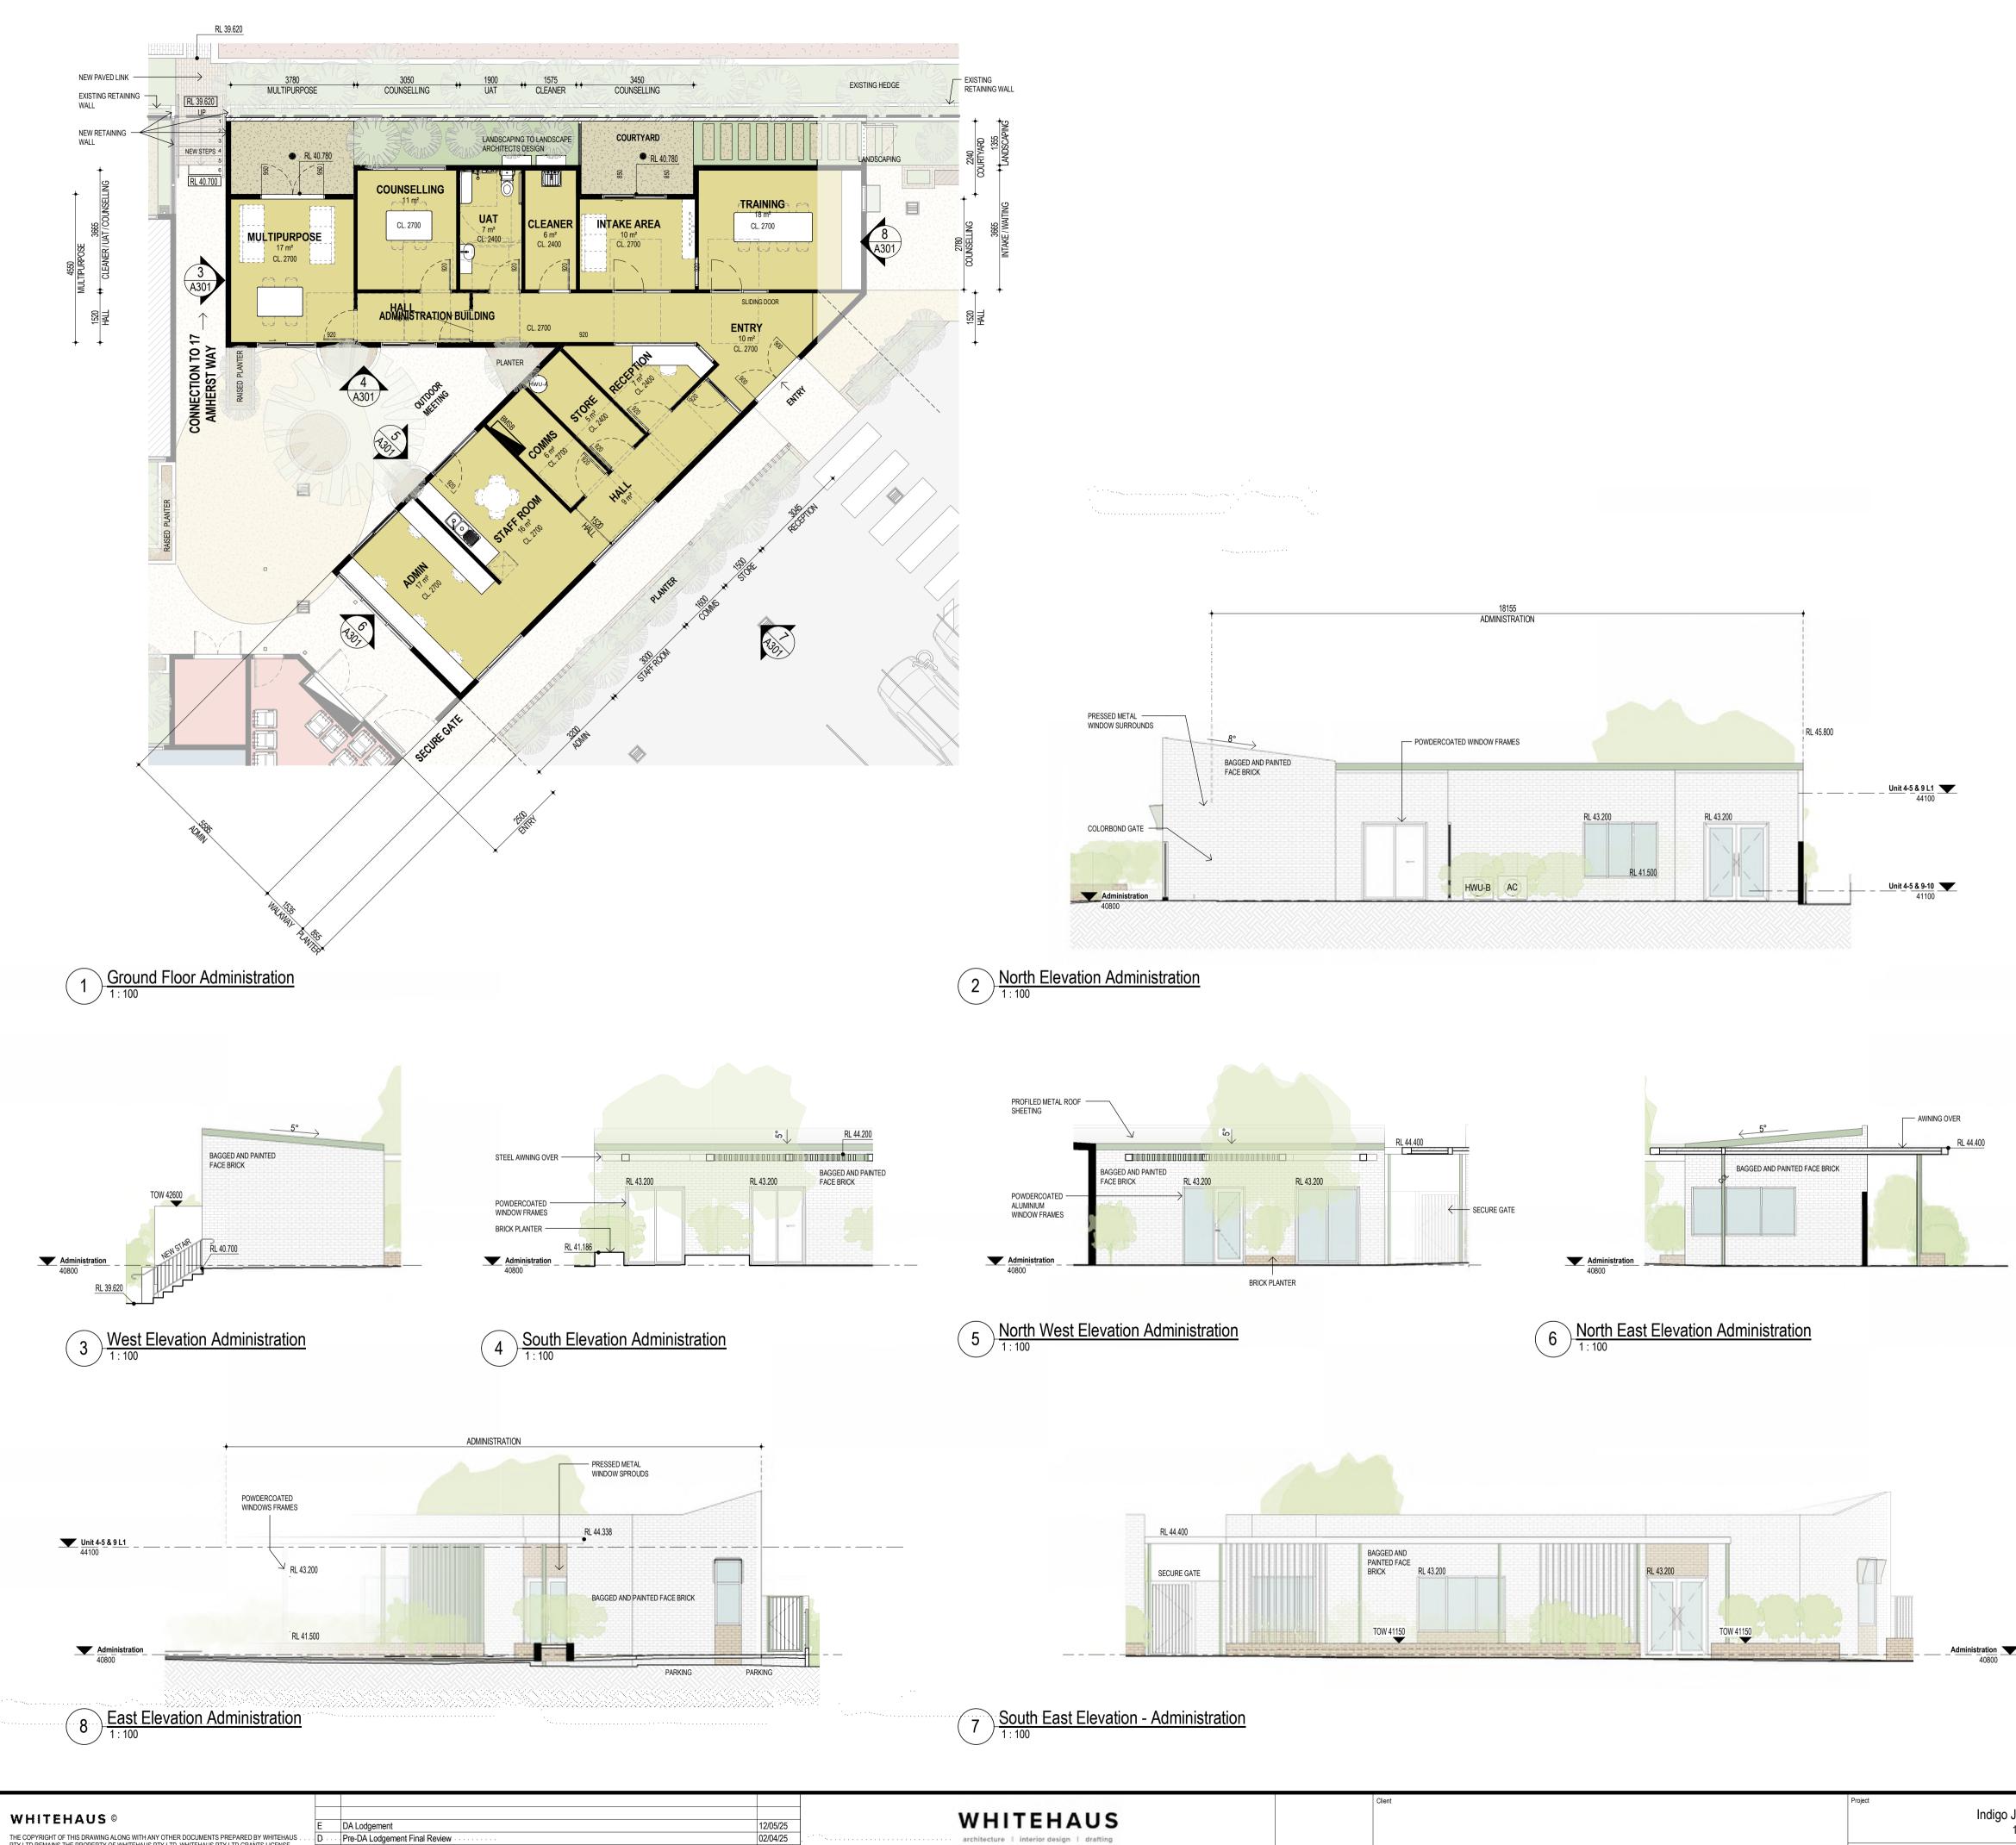

| Ground Floor Plan                   | Drawing No           | A100        | _              | Rev <b>G</b>           |  |
|-------------------------------------|----------------------|-------------|----------------|------------------------|--|
| 7 Amherst Rd, Swan View, WA 6056    | Development Approval |             |                |                        |  |
| unction Core & Cluster Accomodation | Project No.<br>23052 | Drawn<br>JF | Approved<br>DG | Scale @ A1:<br>1 : 100 |  |