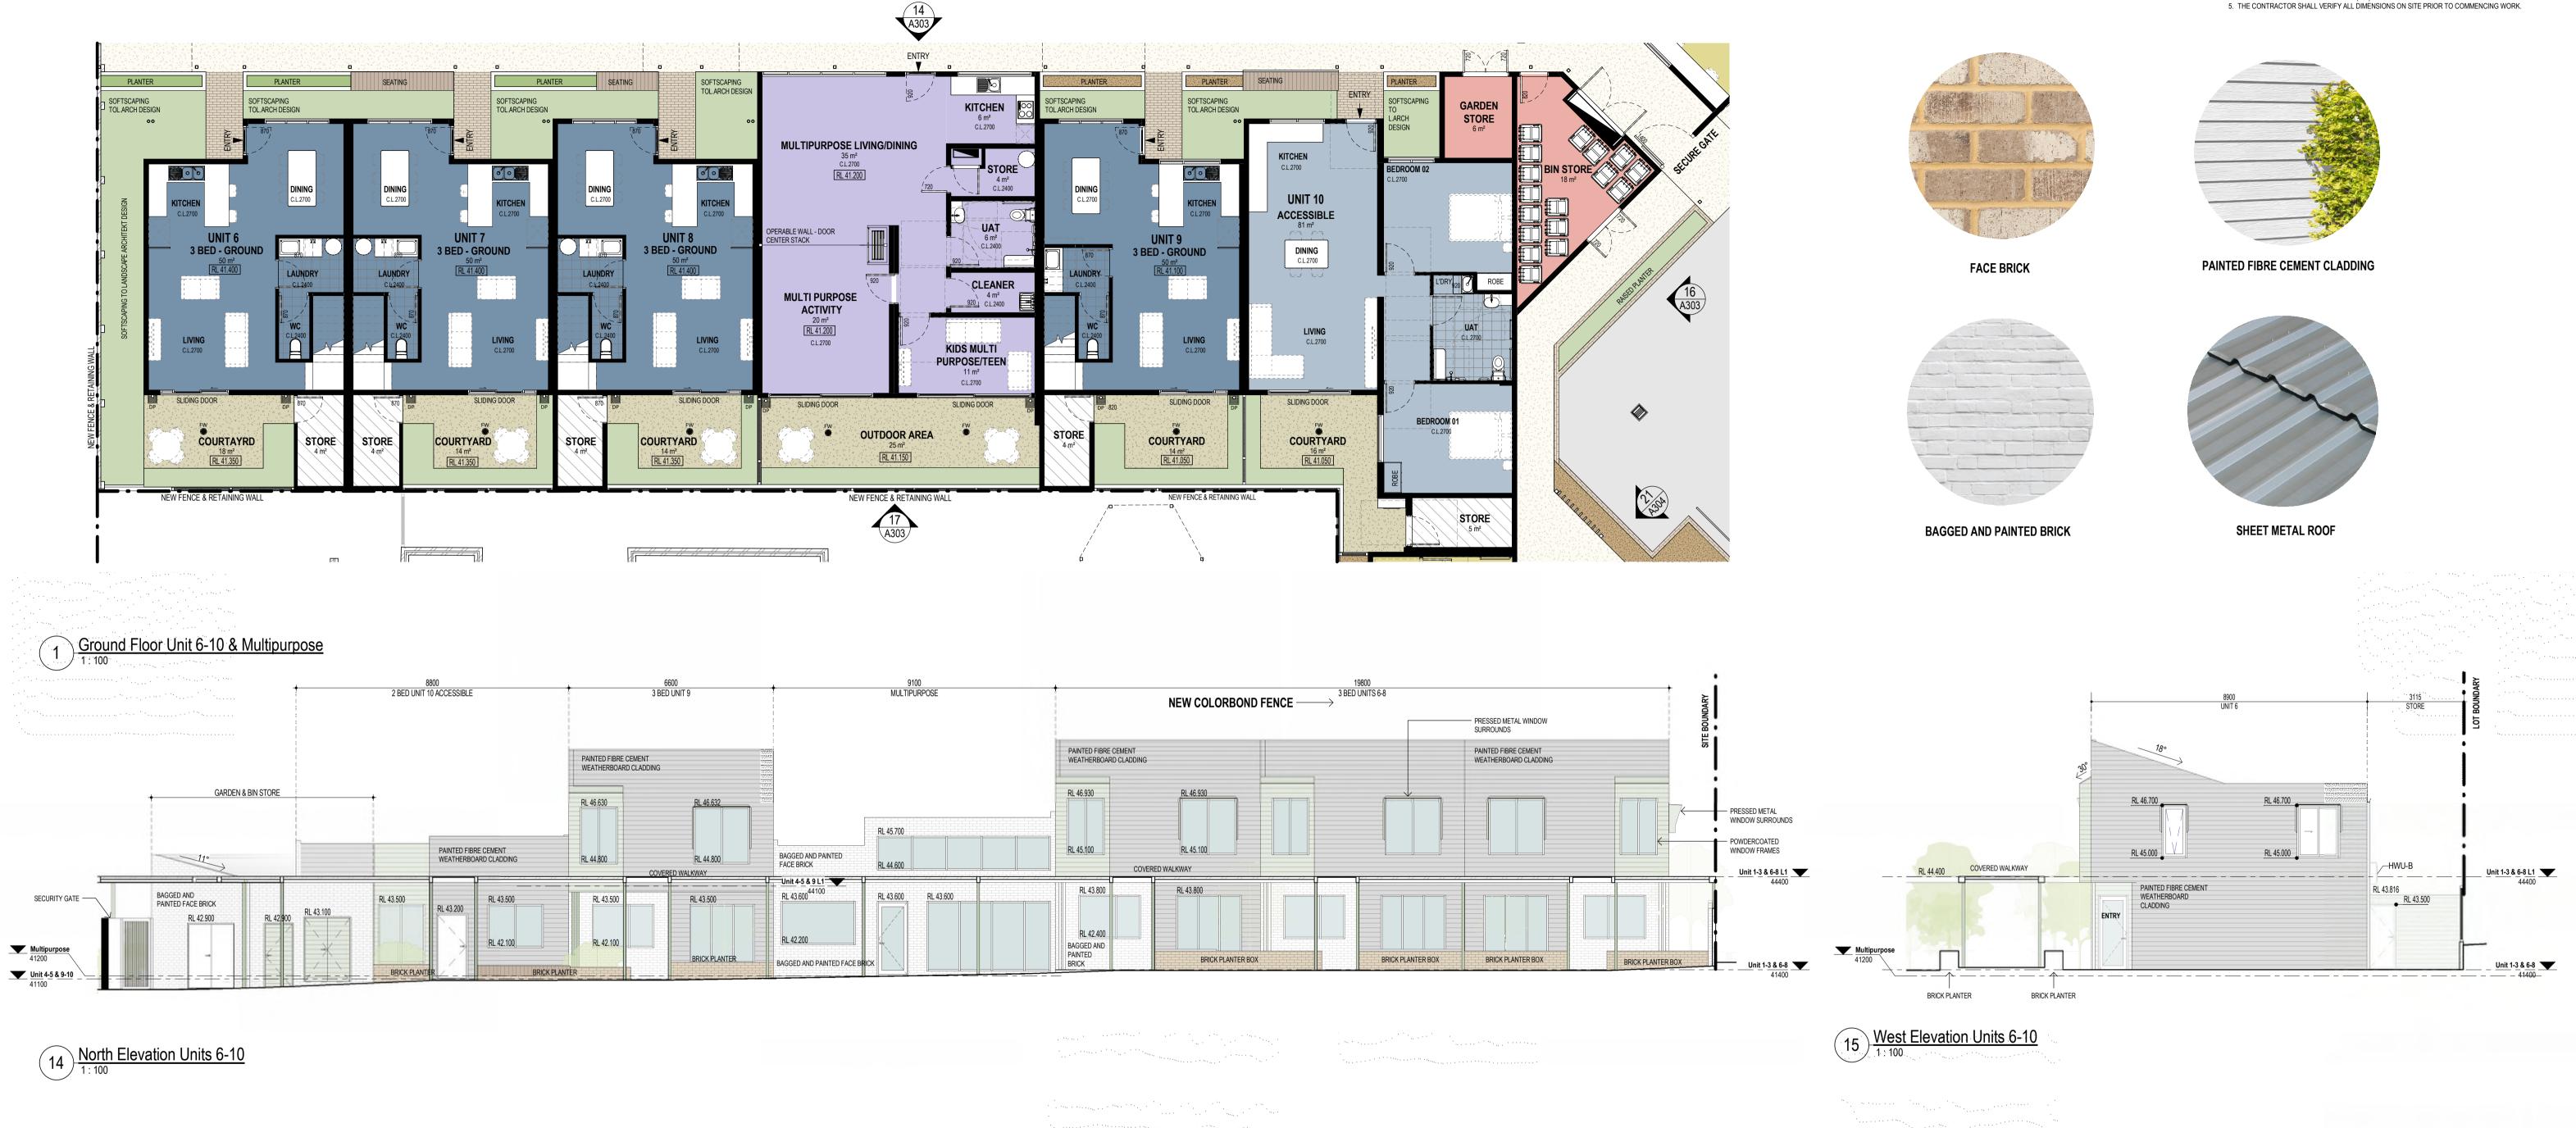

## GENERAL NOTES

THIS DRAWING IS TO BE PRINTED IN COLOUR. FAILURE TO DO SO MAY RESULT IN LOSS OF INFORMATION.

- THIS DRAWING SHALL BE READ IN CONJUNCTION WITH ALL OTHER DRAWINGS, CONTRACT DOCUMENTS, SPECIFICATIONS, APPLICABLE STANDARDS AND EQUIPMENT SCHEDULES.
   DO NOT SCALE OFF THIS DRAWING. USE FIGURED DIMENSIONS ONLY.
   INFORM THE ARCHITECT OF ANY CONFLICT BETWEEN THE SITE CONDITIONS AND DOCUMENTS.
   ALL DIMENSIONS ARE IN MILLIMETRES (mm) UNLESS NOTED OTHERWISE.
   THE CONTRACTOR SHALL VERIFY ALL DIMENSIONS ON SITE PRIOR TO COMMENCING WORK.

FACE BRICK

PAINTED FIBRE CEMENT CLADDING

BAGGED AND PAINTED BRICK

SHEET METAL ROOF

PAINT FINISHES ACCOMODATION UNITS

PAINT FINISHES ACCOMODATION UNITS