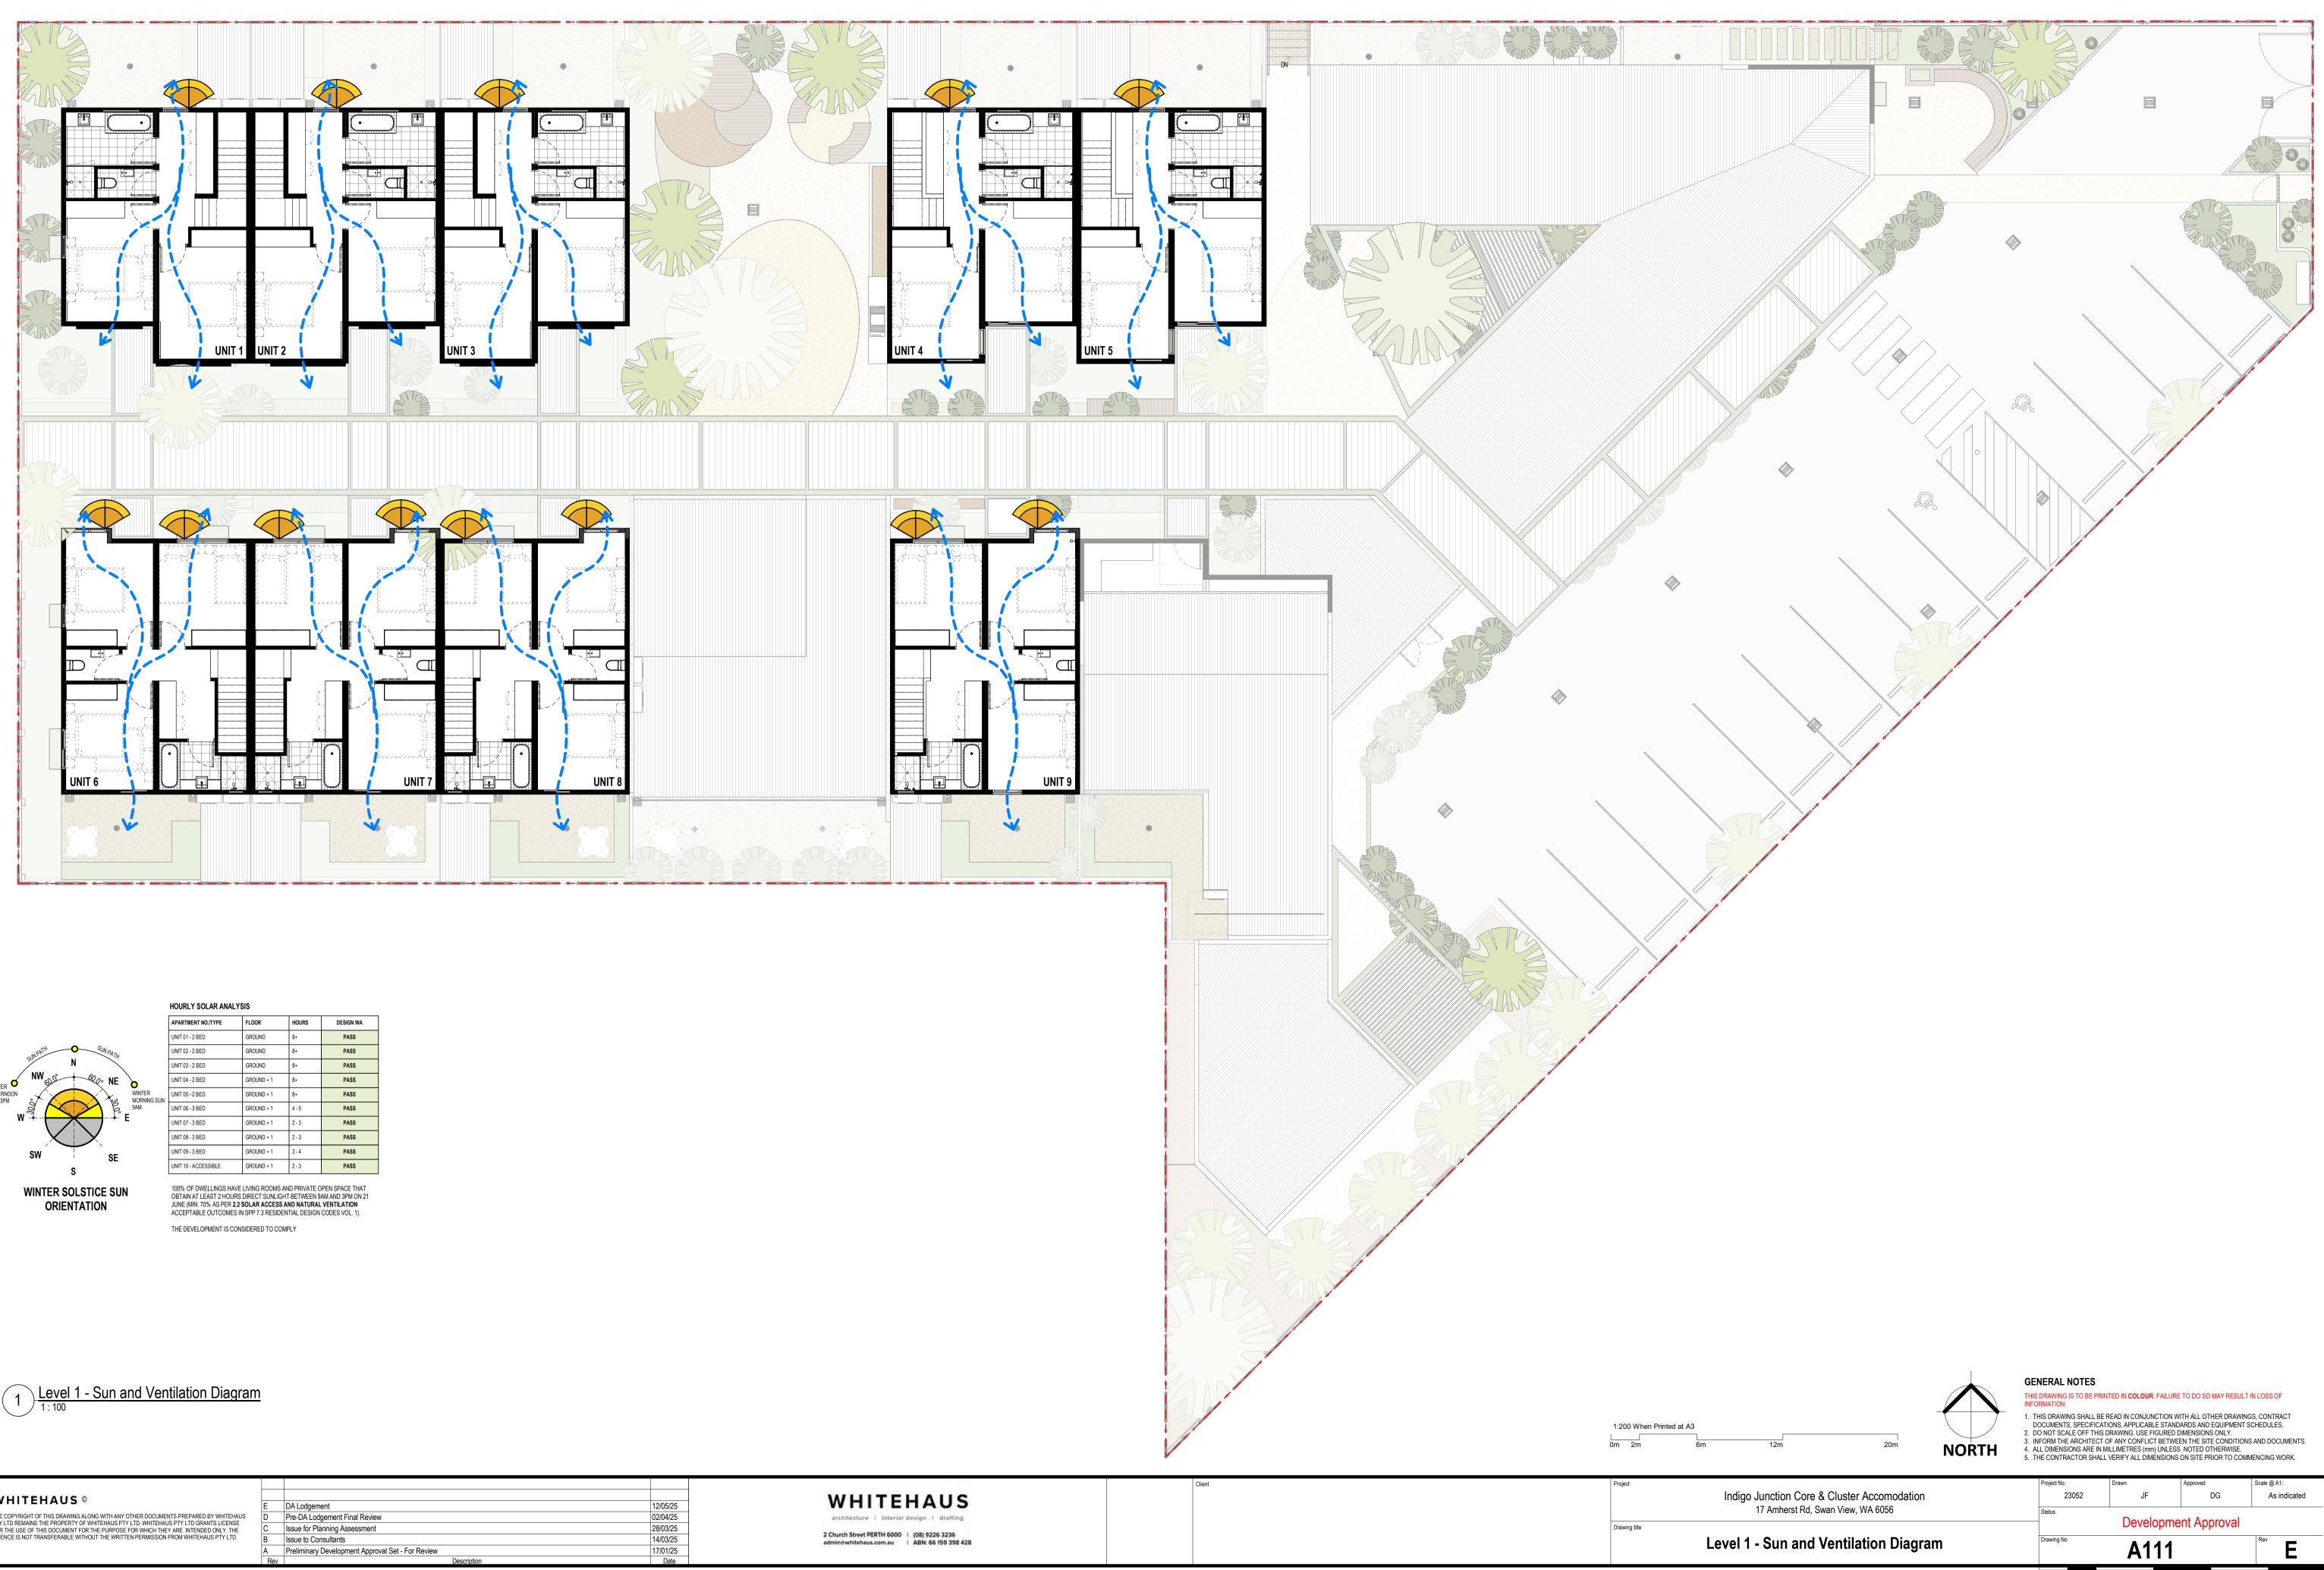

| HOURLY SOLAR ANALYSIS |            |       |           |  |  |  |
|-----------------------|------------|-------|-----------|--|--|--|
| APARTMENT NO./TYPE    | FLOOR      | HOURS | DESIGN WA |  |  |  |
| UNIT 01 - 2 BED       | GROUND     | 8+    | PASS      |  |  |  |
| UNIT 02 - 2 BED       | GROUND     | 8+    | PASS      |  |  |  |
| UNIT 03 - 2 BED       | GROUND     | 8+    | PASS      |  |  |  |
| UNIT 04 - 2 BED       | GROUND + 1 | 8+    | PASS      |  |  |  |
| UNIT 05 - 2 BED       | GROUND + 1 | 8+    | PASS      |  |  |  |
| UNIT 06 - 3 BED       | GROUND + 1 | 4 - 5 | PASS      |  |  |  |
| UNIT 07 - 3 BED       | GROUND + 1 | 2 - 3 | PASS      |  |  |  |
| UNIT 08 - 3 BED       | GROUND + 1 | 2 - 3 | PASS      |  |  |  |
| UNIT 09 - 3 BED       | GROUND + 1 | 3 - 4 | PASS      |  |  |  |
| UNIT 10 - ACCESSIBLE  | GROUND + 1 | 2 - 3 | PASS      |  |  |  |
|                       |            |       |           |  |  |  |

|                                      | Project No.          | Drawn     | Approved    | Scale @ A1:  |  |  |
|--------------------------------------|----------------------|-----------|-------------|--------------|--|--|
| lunction Core & Cluster Accomodation | 23052                | JF        | DG          | As indicated |  |  |
| 17 Amherst Rd, Swan View, WA 6056    | Status               | Developme | nt Annroval |              |  |  |
|                                      | Development Approval |           |             |              |  |  |
| Sun and Ventilation Diagram          | Drawing No A111      |           |             | Rev          |  |  |
| Our and Ventilation Diagram          |                      | A111      |             | E            |  |  |